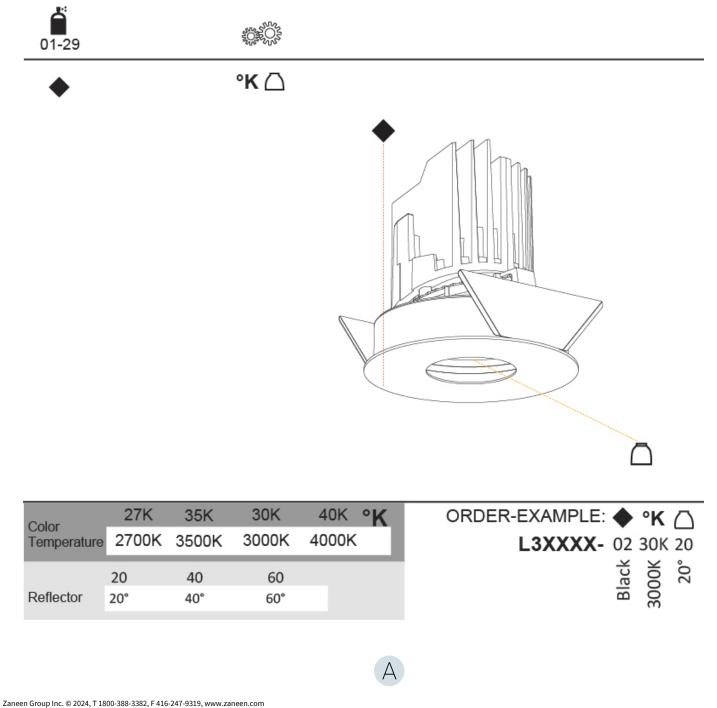

### A35227-

| base number | Color       | Finishes  | Reflector | Lens    | _ |
|-------------|-------------|-----------|-----------|---------|---|
|             | Temperature | (Diamond) | Options   | Options |   |

1. To build a product code in our configurator select the specify button on the base model # product page

2. To build a manual product code on this datasheet choose from the options listed below in blue font and add the suffix to the base model #

### OPTICAL

Reflector°: 20 / 40 / 60

Adjustability: Rotational 355°; Tilt 30°