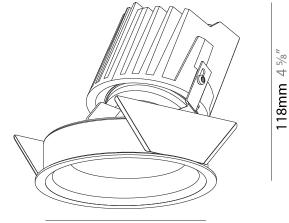

### GENERAL

| CENEI012                                                                                                                                           |
|----------------------------------------------------------------------------------------------------------------------------------------------------|
| Series: Bioniq                                                                                                                                     |
| Subseries: Bioniq Round Wallwash                                                                                                                   |
| Brand: Prolicht                                                                                                                                    |
| Division: Architectural                                                                                                                            |
| Mounting Type: Recessed                                                                                                                            |
| Mounting Location: Ceiling                                                                                                                         |
| Subcategory: Wallwash                                                                                                                              |
| PHYSICAL                                                                                                                                           |
| Shape: Round                                                                                                                                       |
| Diameter (mm): 107                                                                                                                                 |
| Diameter (in): $4\frac{3}{16}$                                                                                                                     |
| Height (mm): 118                                                                                                                                   |
| Height (in): 4 <sup>5</sup> ⁄ <sub>8</sub>                                                                                                         |
| Ceiling Thickness (mm): 10 / 12.5 / 15                                                                                                             |
| Ceiling Thickness (in): 3/8 or 1/2 or 9/16                                                                                                         |
| Min. Recessing Depth (mm): 140                                                                                                                     |
| Min. Recessing Depth (in): $5\frac{1}{2}$                                                                                                          |
| Light Distribution: Adjustable / Asymmetric                                                                                                        |
| Weight (kg): 0.473                                                                                                                                 |
| Weight (lbs): 1.04                                                                                                                                 |
| Fixture Finish: SSR / BKV / CWI / CRY / HAB / UFT / ITA / RUA / FTG / MYG<br>LOD / PUS / FRO / FUP / KIA / POP / BLS / SPG / MEY / GOH / GUM / CHC |
| COM / ABZ / JAG / OBR / MOS / ROR                                                                                                                  |
| Fixture Material: Aluminum Die Cast                                                                                                                |
| Cut-out Measurements: 98mm / 3 7/8"                                                                                                                |
| ELECTRICAL                                                                                                                                         |

Ø 107mm 4 <sup>3</sup>/16"

Page 5/12