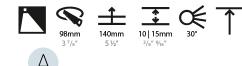

### GENERAL

| CENEI012                                                                                                                                           |
|----------------------------------------------------------------------------------------------------------------------------------------------------|
| Series: Bioniq                                                                                                                                     |
| Subseries: Bioniq Round Wallwash                                                                                                                   |
| Brand: Prolicht                                                                                                                                    |
| Division: Architectural                                                                                                                            |
| Mounting Type: Recessed                                                                                                                            |
| Mounting Location: Ceiling                                                                                                                         |
| Subcategory: Wallwash                                                                                                                              |
| PHYSICAL                                                                                                                                           |
| Shape: Round                                                                                                                                       |
| Diameter (mm): 107                                                                                                                                 |
| Diameter (in): $4\frac{3}{16}$                                                                                                                     |
| Height (mm): 118                                                                                                                                   |
| Height (in): 4 <sup>5</sup> ⁄ <sub>8</sub>                                                                                                         |
| Ceiling Thickness (mm): 10 / 12.5 / 15                                                                                                             |
| Ceiling Thickness (in): 3/8 or 1/2 or 9/16                                                                                                         |
| Min. Recessing Depth (mm): 140                                                                                                                     |
| Min. Recessing Depth (in): $5\frac{1}{2}$                                                                                                          |
| Light Distribution: Adjustable / Asymmetric                                                                                                        |
| Weight (kg): 0.473                                                                                                                                 |
| Weight (lbs): 1.04                                                                                                                                 |
| Fixture Finish: SSR / BKV / CWI / CRY / HAB / UFT / ITA / RUA / FTG / MYG<br>LOD / PUS / FRO / FUP / KIA / POP / BLS / SPG / MEY / GOH / GUM / CHC |
| COM / ABZ / JAG / OBR / MOS / ROR                                                                                                                  |
| Fixture Material: Aluminum Die Cast                                                                                                                |
| Cut-out Measurements: 98mm / 3 7/8"                                                                                                                |
| ELECTRICAL                                                                                                                                         |

### OPTICAL

Reflector°: 20 / 40 / 60

IP rating: IP20

Ø 107mm 4 <sup>3</sup>/16"

Page 5/12