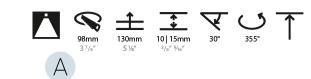

### GENERAL

| Series: Bioniq                                                              |
|-----------------------------------------------------------------------------|
| Subseries: Bioniq Round Adjustable                                          |
| Brand: Prolicht                                                             |
| Division: Architectural                                                     |
| Mounting Type: Recessed                                                     |
| Mounting Location: Ceiling                                                  |
| Subcategory: Downlight                                                      |
| PHYSICAL                                                                    |
| Shape: Round                                                                |
| Diameter (mm): 107                                                          |
| Diameter (in): $4\frac{3}{16}$                                              |
| Height (mm): 112                                                            |
| Height (in): $4\frac{7}{16}$                                                |
| Ceiling Thickness (mm): 10 / 12.5 / 15                                      |
| Ceiling Thickness (in): 3/8 or 1/2 or 9/16                                  |
| Min. Recessing Depth (mm): 130                                              |
| Min. Recessing Depth (in): $5\frac{1}{8}$                                   |
| Light Distribution: Adjustable / Downlight                                  |
| Weight (kg): 0.46                                                           |
| Weight (lbs): 1.01                                                          |
| Fixture Finish: SSR / BKV / CWI / CRY / HAB / UFT / ITA / RUA / FTG / MYG / |
| LOD / PUS / FRO / FUP / KIA / POP / BLS / SPG / MEY / GOH / GUM / CHC /     |
| COM / ABZ / JAG / OBR / MOS / ROR                                           |
| Fixture Material: Aluminum Die Cast                                         |
| Cut-out Measurements: 98mm / 3 7/8"                                         |
| ELECTRICAL                                                                  |
| Lemma Types LED (Zhang Standard)                                            |

### OPTICAL

Reflector°: 20 / 40 / 60

Adjustability: Rotational 355°; Tilt 30°

### Adjustability: Rotational 355°; Tilt 30°