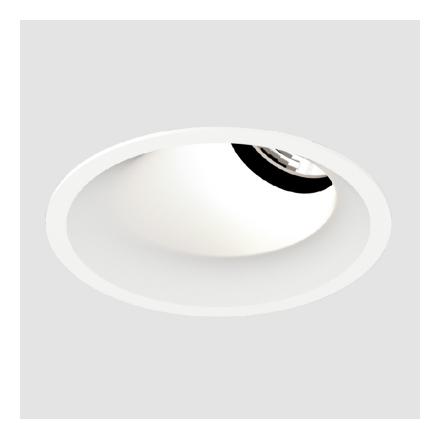

# **BIONIQ ROUND ADJUSTABLE RECESSED**

### GENERAL

| Series: Bioniq                                                              |
|-----------------------------------------------------------------------------|
| Subseries: Bioniq Round Adjustable                                          |
| Brand: Prolicht                                                             |
| Division: Architectural                                                     |
| Mounting Type: Recessed                                                     |
| Mounting Location: Ceiling                                                  |
| Subcategory: Downlight                                                      |
| PHYSICAL                                                                    |
| Shape: Round                                                                |
| Diameter (mm): 107                                                          |
| Diameter (in): $4\frac{3}{16}$                                              |
| Height (mm): 112                                                            |
| Height (in): $4\frac{7}{16}$                                                |
| Ceiling Thickness (mm): 10 / 12.5 / 15                                      |
| Ceiling Thickness (in): 3/8 or 1/2 or 9/16                                  |
| Min. Recessing Depth (mm): 130                                              |
| Min. Recessing Depth (in): $5\frac{1}{8}$                                   |
| Light Distribution: Adjustable / Downlight                                  |
| Weight (kg): 0.46                                                           |
| Weight (lbs): 1.01                                                          |
| Fixture Finish: SSR / BKV / CWI / CRY / HAB / UFT / ITA / RUA / FTG / MYG / |
| LOD / PUS / FRO / FUP / KIA / POP / BLS / SPG / MEY / GOH / GUM / CHC /     |
| COM / ABZ / JAG / OBR / MOS / ROR                                           |
| Fixture Material: Aluminum Die Cast                                         |
| Cut-out Measurements: 98mm / 3 7/8"                                         |
| ELECTRICAL                                                                  |
| Lemma Types LED (Zhang Standard)                                            |