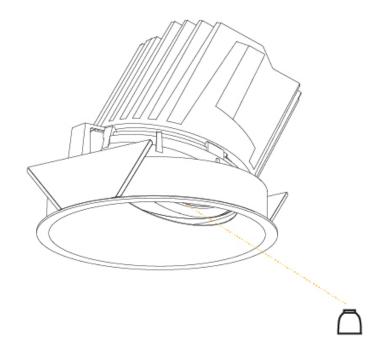

### GENERAL

| CENEI012                                                                                                                                           |
|----------------------------------------------------------------------------------------------------------------------------------------------------|
| Series: Bioniq                                                                                                                                     |
| Subseries: Bioniq Round Wallwash                                                                                                                   |
| Brand: Prolicht                                                                                                                                    |
| Division: Architectural                                                                                                                            |
| Mounting Type: Recessed                                                                                                                            |
| Mounting Location: Ceiling                                                                                                                         |
| Subcategory: Wallwash                                                                                                                              |
| PHYSICAL                                                                                                                                           |
| Shape: Round                                                                                                                                       |
| Diameter (mm): 107                                                                                                                                 |
| Diameter (in): $4\frac{3}{16}$                                                                                                                     |
| Height (mm): 118                                                                                                                                   |
| Height (in): 4 <sup>5</sup> ⁄ <sub>8</sub>                                                                                                         |
| Ceiling Thickness (mm): 10 / 12.5 / 15                                                                                                             |
| Ceiling Thickness (in): 3/8 or 1/2 or 9/16                                                                                                         |
| Min. Recessing Depth (mm): 140                                                                                                                     |
| Min. Recessing Depth (in): $5\frac{1}{2}$                                                                                                          |
| Light Distribution: Adjustable / Asymmetric                                                                                                        |
| Weight (kg): 0.473                                                                                                                                 |
| Weight (lbs): 1.04                                                                                                                                 |
| Fixture Finish: SSR / BKV / CWI / CRY / HAB / UFT / ITA / RUA / FTG / MYG<br>LOD / PUS / FRO / FUP / KIA / POP / BLS / SPG / MEY / GOH / GUM / CHC |
| COM / ABZ / JAG / OBR / MOS / ROR                                                                                                                  |
| Fixture Material: Aluminum Die Cast                                                                                                                |
| Cut-out Measurements: 98mm / 3 7/8"                                                                                                                |
| ELECTRICAL                                                                                                                                         |