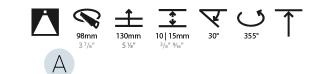

### GENERAL

| Series: Bioniq                                                              |
|-----------------------------------------------------------------------------|
| Subseries: Bioniq Round Adjustable                                          |
| Brand: Prolicht                                                             |
| Division: Architectural                                                     |
| Mounting Type: Recessed                                                     |
| Mounting Location: Ceiling                                                  |
| Subcategory: Downlight                                                      |
| PHYSICAL                                                                    |
| Shape: Round                                                                |
| Diameter (mm): 107                                                          |
| Diameter (in): $4\frac{3}{16}$                                              |
| Height (mm): 112                                                            |
| Height (in): $4\frac{7}{16}$                                                |
| Ceiling Thickness (mm): 10 / 12.5 / 15                                      |
| Ceiling Thickness (in): 3/8 or 1/2 or 9/16                                  |
| Min. Recessing Depth (mm): 130                                              |
| Min. Recessing Depth (in): $5\frac{1}{8}$                                   |
| Light Distribution: Adjustable / Downlight                                  |
| Weight (kg): 0.46                                                           |
| Weight (lbs): 1.01                                                          |
| Fixture Finish: SSR / BKV / CWI / CRY / HAB / UFT / ITA / RUA / FTG / MYG / |
| LOD / PUS / FRO / FUP / KIA / POP / BLS / SPG / MEY / GOH / GUM / CHC /     |
| COM / ABZ / JAG / OBR / MOS / ROR                                           |
| Fixture Material: Aluminum Die Cast                                         |
| Cut-out Measurements: 98mm / 3 7/8"                                         |
| ELECTRICAL                                                                  |
| Lemma Types LED (Zhang Standard)                                            |

### OPTICAL

Reflector°: 20 / 40 / 60

Adjustability: Rotational 355°; Tilt 30°