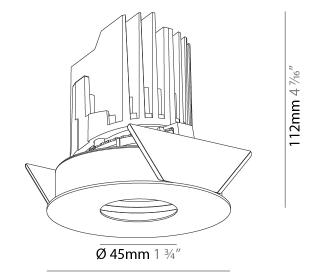

### GENERAL

| Series: Bioniq                                                              |
|-----------------------------------------------------------------------------|
| Subseries: Bioniq Round Adjustable                                          |
| Brand: Prolicht                                                             |
| Division: Architectural                                                     |
| Mounting Type: Recessed                                                     |
| Mounting Location: Ceiling                                                  |
| Subcategory: Downlight                                                      |
| PHYSICAL                                                                    |
| Shape: Round                                                                |
| Diameter (mm): 107                                                          |
| Diameter (in): $4\frac{3}{16}$                                              |
| Height (mm): 112                                                            |
| Height (in): $4\frac{7}{16}$                                                |
| Ceiling Thickness (mm): 10 / 12.5 / 15                                      |
| Ceiling Thickness (in): 3/8 or 1/2 or 9/16                                  |
| Min. Recessing Depth (mm): 130                                              |
| Min. Recessing Depth (in): $5\frac{1}{8}$                                   |
| Light Distribution: Adjustable / Downlight                                  |
| Weight (kg): 0.46                                                           |
| Weight (lbs): 1.01                                                          |
| Fixture Finish: SSR / BKV / CWI / CRY / HAB / UFT / ITA / RUA / FTG / MYG / |
| LOD / PUS / FRO / FUP / KIA / POP / BLS / SPG / MEY / GOH / GUM / CHC /     |
| COM / ABZ / JAG / OBR / MOS / ROR                                           |
| Fixture Material: Aluminum Die Cast                                         |
| Cut-out Measurements: 98mm / 3 7/8"                                         |
| ELECTRICAL                                                                  |
| Lemma Types LED (Zhang Standard)                                            |

### OPTICAL

Reflector°: 20 / 40 / 60

Adjustability: Rotational 355°; Tilt 30°