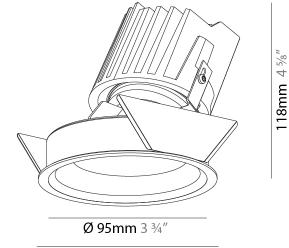

### GENERAL

| Series: Bioniq                                                              |
|-----------------------------------------------------------------------------|
| Subseries: Bioniq Round Adjustable                                          |
| Brand: Prolicht                                                             |
| Division: Architectural                                                     |
| Mounting Type: Recessed                                                     |
| Mounting Location: Ceiling                                                  |
| Subcategory: Downlight                                                      |
| PHYSICAL                                                                    |
| Shape: Round                                                                |
| Diameter (mm): 107                                                          |
| Diameter (in): $4\frac{3}{16}$                                              |
| Height (mm): 112                                                            |
| Height (in): $4\frac{7}{16}$                                                |
| Ceiling Thickness (mm): 10 / 12.5 / 15                                      |
| Ceiling Thickness (in): 3/8 or 1/2 or 9/16                                  |
| Min. Recessing Depth (mm): 130                                              |
| Min. Recessing Depth (in): $5\frac{1}{8}$                                   |
| Light Distribution: Adjustable / Downlight                                  |
| Weight (kg): 0.46                                                           |
| Weight (lbs): 1.01                                                          |
| Fixture Finish: SSR / BKV / CWI / CRY / HAB / UFT / ITA / RUA / FTG / MYG / |
| LOD / PUS / FRO / FUP / KIA / POP / BLS / SPG / MEY / GOH / GUM / CHC /     |
| COM / ABZ / JAG / OBR / MOS / ROR                                           |
| Fixture Material: Aluminum Die Cast                                         |
| Cut-out Measurements: 98mm / 3 7/8"                                         |
| ELECTRICAL                                                                  |
| Lemma Types LED (Zhang Standard)                                            |

### GENERAL

| Weight (lbs): 1.07<br>Fixture Finish: SSR / BKV / CWI / CRY / HAB / UFT / ITA / RUA / FTG / MYG /<br>LOD / PUS / FRO / FUP / KIA / POP / BLS / SPG / MEY / GOH / GUM / CHC /<br>COM / ABZ / JAG / OBR / MOS / ROR<br>Fixture Material: Aluminum Die Cast<br>Cut-out Measurements: 98mm / 3 7/8"                                                                                                                                                                                                                                                                                                                                                                                                                                                                                                                                                                                                                                                                                                                                                                                                                                                                                                                                                                                                                                                                                                                                                                                                                                                                                                                                                                                                                                                                                                                                                                                                                                                                                                                                                                                                                                                                                                                                                   | CENERAL                                                                 |
|---------------------------------------------------------------------------------------------------------------------------------------------------------------------------------------------------------------------------------------------------------------------------------------------------------------------------------------------------------------------------------------------------------------------------------------------------------------------------------------------------------------------------------------------------------------------------------------------------------------------------------------------------------------------------------------------------------------------------------------------------------------------------------------------------------------------------------------------------------------------------------------------------------------------------------------------------------------------------------------------------------------------------------------------------------------------------------------------------------------------------------------------------------------------------------------------------------------------------------------------------------------------------------------------------------------------------------------------------------------------------------------------------------------------------------------------------------------------------------------------------------------------------------------------------------------------------------------------------------------------------------------------------------------------------------------------------------------------------------------------------------------------------------------------------------------------------------------------------------------------------------------------------------------------------------------------------------------------------------------------------------------------------------------------------------------------------------------------------------------------------------------------------------------------------------------------------------------------------------------------------|-------------------------------------------------------------------------|
| Brand: Prolicht   Division: Architectural   Mounting Type: Recessed   Mounting Location: Ceiling   Subcategory: Downlight <b>PHYSICAL</b> Shape: Round   Diameter (mm): 107   Diameter (in): $4 \frac{3}{16}$ Height (mm): 112   Height (in): $4 \frac{7}{16}$ Ceiling Thickness (mm): 10 / 12.5 / 15   Ceiling Thickness (mm): 10 / 12.5 / 15   Ceiling Thickness (mm): 10 / 12.5 / 15   Geiling Thickness (mi): 3/8 or 1/2 or 9/16   Min. Recessing Depth (mm): 130   Min. Recessing Depth (in): 5 $\frac{1}{6}$ Light Distribution: Adjustable / Downlight   Weight (kg): 0.484   Weight (lbs): 1.07   Fixture Finish: SSR / BKV / CWI / CRY / HAB / UFT / ITA / RUA / FTG / MYG / LOD / PUS / FRO / FUP / KIA / POP / BLS / SPG / MEY / GOH / GUM / CHC / COM / ABZ / JAG / OBR / MOS / ROR   Fixture Material: Aluminum Die Cast   Cut-out Measurements: 98mm / 3 7/8"                                                                                                                                                                                                                                                                                                                                                                                                                                                                                                                                                                                                                                                                                                                                                                                                                                                                                                                                                                                                                                                                                                                                                                                                   | Series: Bioniq                                                          |
| Division: Architectural<br>Mounting Type: Recessed<br>Mounting Location: Ceiling<br>Subcategory: Downlight<br><b>PHYSICAL</b><br>Shape: Round<br>Diameter (mm): 107<br>Diameter (in): $4 \frac{3}{16}$<br>Height (mm): 112<br>Height (in): $4 \frac{7}{16}$<br>Ceiling Thickness (mm): 10 / 12.5 / 15<br>Ceiling Thickness (mm): 10 / 12.5 / 15<br>Ceiling Thickness (in): 3/8 or 1/2 or 9/16<br>Min. Recessing Depth (mm): 130<br>Min. Recessing Depth (in): $5 \frac{1}{8}$<br>Light Distribution: Adjustable / Downlight<br>Weight (kg): 0.484<br>Weight (lbs): 1.07<br>Fixture Finish: SSR / BKV / CWI / CRY / HAB / UFT / ITA / RUA / FTG / MYG /<br>LOD / PUS / FRO / FUP / KIA / POP / BLS / SPG / MEY / GOH / GUM / CHC /<br>COM / ABZ / JAG / OBR / MOS / ROR<br>Fixture Material: Aluminum Die Cast<br>Cut-out Measurements: 98mm / 3 7/8"                                                                                                                                                                                                                                                                                                                                                                                                                                                                                                                                                                                                                                                                                                                                                                                                                                                                                                                                                                                                                                                                                                                                                                                                                                                                                                                                                                                              | Subseries: Bioniq Round Adjustable                                      |
| Mounting Type: Recessed<br>Mounting Location: Ceiling<br>Subcategory: Downlight<br><b>PHYSICAL</b><br>Shape: Round<br>Diameter (mm): 107<br>Diameter (in): $4 \frac{3}{16}$<br>Height (mm): 112<br>Height (in): $4 \frac{7}{16}$<br>Ceiling Thickness (mm): 10 / 12.5 / 15<br>Ceiling Thickness (mm): 10 / 12.5 / 15<br>Ceiling Thickness (in): 3/8 or 1/2 or 9/16<br>Min. Recessing Depth (mm): 130<br>Min. Recessing Depth (in): $5 \frac{1}{8}$<br>Light Distribution: Adjustable / Downlight<br>Weight (kg): 0.484<br>Weight (lbs): 1.07<br>Fixture Finish: SSR / BKV / CWI / CRY / HAB / UFT / ITA / RUA / FTG / MYG /<br>LOD / PUS / FRO / FUP / KIA / POP / BLS / SPG / MEY / GOH / GUM / CHC /<br>COM / ABZ / JAG / OBR / MOS / ROR<br>Fixture Material: Aluminum Die Cast<br>Cut-out Measurements: 98mm / 3 7/8"                                                                                                                                                                                                                                                                                                                                                                                                                                                                                                                                                                                                                                                                                                                                                                                                                                                                                                                                                                                                                                                                                                                                                                                                                                                                                                                                                                                                                         | Brand: Prolicht                                                         |
| Mounting Location: Ceiling<br>Subcategory: Downlight<br><b>PHYSICAL</b><br>Shape: Round<br>Diameter (mm): 107<br>Diameter (in): $4 \frac{3}{16}$<br>Height (mn): 112<br>Height (in): $4 \frac{7}{16}$<br>Ceiling Thickness (mm): 10 / 12.5 / 15<br>Ceiling Thickness (mm): 10 / 12.5 / 15<br>Ceiling Thickness (in): 3/8 or 1/2 or 9/16<br>Min. Recessing Depth (mm): 130<br>Min. Recessing Depth (in): $5 \frac{1}{8}$<br>Light Distribution: Adjustable / Downlight<br>Weight (kg): 0.484<br>Weight (kg): 0.484<br>Weight (lbs): 1.07<br>Fixture Finish: SSR / BKV / CWI / CRY / HAB / UFT / ITA / RUA / FTG / MYG /<br>LOD / PUS / FRO / FUP / KIA / POP / BLS / SPG / MEY / GOH / GUM / CHC /<br>COM / ABZ / JAG / OBR / MOS / ROR<br>Fixture Material: Aluminum Die Cast<br>Cut-out Measurements: 98mm / 3 7/8"                                                                                                                                                                                                                                                                                                                                                                                                                                                                                                                                                                                                                                                                                                                                                                                                                                                                                                                                                                                                                                                                                                                                                                                                                                                                                                                                                                                                                              | Division: Architectural                                                 |
| Subcategory: Downlight<br>PHYSICAL<br>Shape: Round<br>Diameter (mm): 107<br>Diameter (in): $4 \frac{3}{1_{16}}$<br>Height (mm): 112<br>Height (in): $4 \frac{7}{1_{16}}$<br>Ceiling Thickness (mm): 10 / 12.5 / 15<br>Ceiling Thickne | Mounting Type: Recessed                                                 |
| PHYSICAL   Shape: Round   Diameter (mm): 107   Diameter (in): $4 \frac{3}{1_{16}}$ Height (mm): 112   Height (in): $4 \frac{7}{1_{16}}$ Ceiling Thickness (mm): 10 / 12.5 / 15   Ceiling Thickness (mm): 130   Min. Recessing Depth (mm): 130   Min. Recessing Depth (in): 5 $\frac{1}{8}$ Light Distribution: Adjustable / Downlight   Weight (kg): 0.484   Weight (lbs): 1.07   Fixture Finish: SSR / BKV / CWI / CRY / HAB / UFT / ITA / RUA / FTG / MYG / LOD / PUS / FRO / FUP / KIA / POP / BLS / SPG / MEY / GOH / GUM / CHC / COM / ABZ / JAG / OBR / MOS / ROR   Fixture Material: Aluminum Die Cast   Cut-out Measurements: 98mm / 3 7/8"                                                                                                                                                                                                                                                                                                                                                                                                                                                                                                                                                                                                                                                                                                                                                                                                                                                                                                                                                                                                                                                                                                                                                                                                                                                                                                                                                                                                                           | Mounting Location: Ceiling                                              |
| Shape: Round<br>Diameter (mm): 107<br>Diameter (in): 4 ${}^3\!/_{16}$<br>Height (mm): 112<br>Height (in): 4 ${}^7\!/_{16}$<br>Ceiling Thickness (mm): 10 / 12.5 / 15<br>Ceiling Thickness (mm): 10 / 12.5 / 15<br>Ceiling Thickness (in): 3/8 or 1/2 or 9/16<br>Min. Recessing Depth (mm): 130<br>Min. Recessing Depth (in): 5 ${}^7\!/_6$<br>Light Distribution: Adjustable / Downlight<br>Weight (kg): 0.484<br>Weight (kg): 0.484<br>Weight (lbs): 1.07<br>Fixture Finish: SSR / BKV / CWI / CRY / HAB / UFT / ITA / RUA / FTG / MYG /<br>LOD / PUS / FRO / FUP / KIA / POP / BLS / SPG / MEY / GOH / GUM / CHC /<br>COM / ABZ / JAG / OBR / MOS / ROR<br>Fixture Material: Aluminum Die Cast<br>Cut-out Measurements: 98mm / 3 7/8"                                                                                                                                                                                                                                                                                                                                                                                                                                                                                                                                                                                                                                                                                                                                                                                                                                                                                                                                                                                                                                                                                                                                                                                                                                                                                                                                                                                                                                                                                                           | Subcategory: Downlight                                                  |
| Diameter (mm): 107<br>Diameter (in): 4 $\frac{3}{1_{16}}$<br>Height (mm): 112<br>Height (in): 4 $\frac{7}{1_{16}}$<br>Ceiling Thickness (mm): 10 / 12.5 / 15<br>Ceiling Thickness (mm): 10 / 12.5 / 15<br>Ceiling Thickness (in): 3/8 or 1/2 or 9/16<br>Min. Recessing Depth (mm): 130<br>Min. Recessing Depth (in): 5 $\frac{1}{3}$<br>Light Distribution: Adjustable / Downlight<br>Weight (kg): 0.484<br>Weight (lbs): 1.07<br>Fixture Finish: SSR / BKV / CWI / CRY / HAB / UFT / ITA / RUA / FTG / MYG /<br>LOD / PUS / FRO / FUP / KIA / POP / BLS / SPG / MEY / GOH / GUM / CHC /<br>COM / ABZ / JAG / OBR / MOS / ROR<br>Fixture Material: Aluminum Die Cast<br>Cut-out Measurements: 98mm / 3 7/8"                                                                                                                                                                                                                                                                                                                                                                                                                                                                                                                                                                                                                                                                                                                                                                                                                                                                                                                                                                                                                                                                                                                                                                                                                                                                                                                                                                                                                                                                                                                                       | PHYSICAL                                                                |
| Diameter (in): $4\frac{3}{1_{16}}$<br>Height (mm): 112<br>Height (in): $4\frac{7}{1_{16}}$<br>Ceiling Thickness (mm): 10 / 12.5 / 15<br>Ceiling Thickness (mm): 10 / 12.5 / 15<br>Ceiling Thickness (mm): 10 / 12.5 / 15<br>Ceiling Thickness (mm): 130<br>Min. Recessing Depth (mm): 130<br>Min. Recessing Depth (in): $5\frac{1}{8}$<br>Light Distribution: Adjustable / Downlight<br>Weight (kg): 0.484<br>Weight (lbs): 1.07<br>Fixture Finish: SSR / BKV / CWI / CRY / HAB / UFT / ITA / RUA / FTG / MYG /<br>LOD / PUS / FRO / FUP / KIA / POP / BLS / SPG / MEY / GOH / GUM / CHC /<br>COM / ABZ / JAG / OBR / MOS / ROR<br>Fixture Material: Aluminum Die Cast<br>Cut-out Measurements: 98mm / 3 7/8"                                                                                                                                                                                                                                                                                                                                                                                                                                                                                                                                                                                                                                                                                                                                                                                                                                                                                                                                                                                                                                                                                                                                                                                                                                                                                                                                                                                                                                                                                                                                     | Shape: Round                                                            |
| Height (mm): 112<br>Height (in): 4 $\frac{7}{16}$<br>Ceiling Thickness (mm): 10 / 12.5 / 15<br>Ceiling Thickness (in): 3/8 or 1/2 or 9/16<br>Min. Recessing Depth (mm): 130<br>Min. Recessing Depth (in): 5 $\frac{1}{8}$<br>Light Distribution: Adjustable / Downlight<br>Weight (kg): 0.484<br>Weight (lbs): 1.07<br>Fixture Finish: SSR / BKV / CWI / CRY / HAB / UFT / ITA / RUA / FTG / MYG /<br>LOD / PUS / FRO / FUP / KIA / POP / BLS / SPG / MEY / GOH / GUM / CHC /<br>COM / ABZ / JAG / OBR / MOS / ROR<br>Fixture Material: Aluminum Die Cast<br>Cut-out Measurements: 98mm / 3 7/8"                                                                                                                                                                                                                                                                                                                                                                                                                                                                                                                                                                                                                                                                                                                                                                                                                                                                                                                                                                                                                                                                                                                                                                                                                                                                                                                                                                                                                                                                                                                                                                                                                                                  | Diameter (mm): 107                                                      |
| Height (in): $4 \frac{7}{I_{16}}$<br>Ceiling Thickness (mm): 10 / 12.5 / 15<br>Ceiling Thickness (in): 3/8 or 1/2 or 9/16<br>Min. Recessing Depth (mm): 130<br>Min. Recessing Depth (in): $5 \frac{1}{8}$<br>Light Distribution: Adjustable / Downlight<br>Weight (kg): 0.484<br>Weight (lbs): 1.07<br>Fixture Finish: SSR / BKV / CWI / CRY / HAB / UFT / ITA / RUA / FTG / MYG /<br>LOD / PUS / FRO / FUP / KIA / POP / BLS / SPG / MEY / GOH / GUM / CHC /<br>COM / ABZ / JAG / OBR / MOS / ROR<br>Fixture Material: Aluminum Die Cast<br>Cut-out Measurements: 98mm / 3 7/8"                                                                                                                                                                                                                                                                                                                                                                                                                                                                                                                                                                                                                                                                                                                                                                                                                                                                                                                                                                                                                                                                                                                                                                                                                                                                                                                                                                                                                                                                                                                                                                                                                                                                  | Diameter (in): 4 <sup>3</sup> / <sub>16</sub>                           |
| Ceiling Thickness (mm): 10 / 12.5 / 15<br>Ceiling Thickness (in): 3/8 or 1/2 or 9/16<br>Min. Recessing Depth (mm): 130<br>Min. Recessing Depth (in): 5 <sup>1</sup> / <sub>8</sub><br>Light Distribution: Adjustable / Downlight<br>Weight (kg): 0.484<br>Weight (lbs): 1.07<br>Fixture Finish: SSR / BKV / CWI / CRY / HAB / UFT / ITA / RUA / FTG / MYG /<br>LOD / PUS / FRO / FUP / KIA / POP / BLS / SPG / MEY / GOH / GUM / CHC /<br>COM / ABZ / JAG / OBR / MOS / ROR<br>Fixture Material: Aluminum Die Cast<br>Cut-out Measurements: 98mm / 3 7/8"                                                                                                                                                                                                                                                                                                                                                                                                                                                                                                                                                                                                                                                                                                                                                                                                                                                                                                                                                                                                                                                                                                                                                                                                                                                                                                                                                                                                                                                                                                                                                                                                                                                                                         | Height (mm): 112                                                        |
| Ceiling Thickness (in): 3/8 or 1/2 or 9/16<br>Min. Recessing Depth (mm): 130<br>Min. Recessing Depth (in): 5 ½<br>Light Distribution: Adjustable / Downlight<br>Weight (kg): 0.484<br>Weight (lbs): 1.07<br>Fixture Finish: SSR / BKV / CWI / CRY / HAB / UFT / ITA / RUA / FTG / MYG /<br>LOD / PUS / FRO / FUP / KIA / POP / BLS / SPG / MEY / GOH / GUM / CHC /<br>COM / ABZ / JAG / OBR / MOS / ROR<br>Fixture Material: Aluminum Die Cast<br>Cut-out Measurements: 98mm / 3 7/8"                                                                                                                                                                                                                                                                                                                                                                                                                                                                                                                                                                                                                                                                                                                                                                                                                                                                                                                                                                                                                                                                                                                                                                                                                                                                                                                                                                                                                                                                                                                                                                                                                                                                                                                                                             | Height (in): $4\frac{7}{16}$                                            |
| Min. Recessing Depth (mm): 130<br>Min. Recessing Depth (in): 5 $\frac{1}{8}$<br>Light Distribution: Adjustable / Downlight<br>Weight (kg): 0.484<br>Weight (lbs): 1.07<br>Fixture Finish: SSR / BKV / CWI / CRY / HAB / UFT / ITA / RUA / FTG / MYG /<br>LOD / PUS / FRO / FUP / KIA / POP / BLS / SPG / MEY / GOH / GUM / CHC /<br>COM / ABZ / JAG / OBR / MOS / ROR<br>Fixture Material: Aluminum Die Cast<br>Cut-out Measurements: 98mm / 3 7/8"                                                                                                                                                                                                                                                                                                                                                                                                                                                                                                                                                                                                                                                                                                                                                                                                                                                                                                                                                                                                                                                                                                                                                                                                                                                                                                                                                                                                                                                                                                                                                                                                                                                                                                                                                                                               | Ceiling Thickness (mm): 10 / 12.5 / 15                                  |
| Min. Recessing Depth (in): 5 ½<br>Light Distribution: Adjustable / Downlight<br>Weight (kg): 0.484<br>Weight (lbs): 1.07<br>Fixture Finish: SSR / BKV / CWI / CRY / HAB / UFT / ITA / RUA / FTG / MYG /<br>LOD / PUS / FRO / FUP / KIA / POP / BLS / SPG / MEY / GOH / GUM / CHC /<br>COM / ABZ / JAG / OBR / MOS / ROR<br>Fixture Material: Aluminum Die Cast<br>Cut-out Measurements: 98mm / 3 7/8"                                                                                                                                                                                                                                                                                                                                                                                                                                                                                                                                                                                                                                                                                                                                                                                                                                                                                                                                                                                                                                                                                                                                                                                                                                                                                                                                                                                                                                                                                                                                                                                                                                                                                                                                                                                                                                             | Ceiling Thickness (in): 3/8 or 1/2 or 9/16                              |
| Light Distribution: Adjustable / Downlight<br>Weight (kg): 0.484<br>Weight (lbs): 1.07<br>Fixture Finish: SSR / BKV / CWI / CRY / HAB / UFT / ITA / RUA / FTG / MYG /<br>LOD / PUS / FRO / FUP / KIA / POP / BLS / SPG / MEY / GOH / GUM / CHC /<br>COM / ABZ / JAG / OBR / MOS / ROR<br>Fixture Material: Aluminum Die Cast<br>Cut-out Measurements: 98mm / 3 7/8"                                                                                                                                                                                                                                                                                                                                                                                                                                                                                                                                                                                                                                                                                                                                                                                                                                                                                                                                                                                                                                                                                                                                                                                                                                                                                                                                                                                                                                                                                                                                                                                                                                                                                                                                                                                                                                                                               | Min. Recessing Depth (mm): 130                                          |
| Weight (kg): 0.484<br>Weight (lbs): 1.07<br>Fixture Finish: SSR / BKV / CWI / CRY / HAB / UFT / ITA / RUA / FTG / MYG /<br>LOD / PUS / FRO / FUP / KIA / POP / BLS / SPG / MEY / GOH / GUM / CHC /<br>COM / ABZ / JAG / OBR / MOS / ROR<br>Fixture Material: Aluminum Die Cast<br>Cut-out Measurements: 98mm / 3 7/8"                                                                                                                                                                                                                                                                                                                                                                                                                                                                                                                                                                                                                                                                                                                                                                                                                                                                                                                                                                                                                                                                                                                                                                                                                                                                                                                                                                                                                                                                                                                                                                                                                                                                                                                                                                                                                                                                                                                             | Min. Recessing Depth (in): 5 $\frac{1}{8}$                              |
| Weight (lbs): 1.07<br>Fixture Finish: SSR / BKV / CWI / CRY / HAB / UFT / ITA / RUA / FTG / MYG /<br>LOD / PUS / FRO / FUP / KIA / POP / BLS / SPG / MEY / GOH / GUM / CHC /<br>COM / ABZ / JAG / OBR / MOS / ROR<br>Fixture Material: Aluminum Die Cast<br>Cut-out Measurements: 98mm / 3 7/8"                                                                                                                                                                                                                                                                                                                                                                                                                                                                                                                                                                                                                                                                                                                                                                                                                                                                                                                                                                                                                                                                                                                                                                                                                                                                                                                                                                                                                                                                                                                                                                                                                                                                                                                                                                                                                                                                                                                                                   | Light Distribution: Adjustable / Downlight                              |
| Fixture Finish: SSR / BKV / CWI / CRY / HAB / UFT / ITA / RUA / FTG / MYG /<br>LOD / PUS / FRO / FUP / KIA / POP / BLS / SPG / MEY / GOH / GUM / CHC /<br>COM / ABZ / JAG / OBR / MOS / ROR<br>Fixture Material: Aluminum Die Cast<br>Cut-out Measurements: 98mm / 3 7/8"                                                                                                                                                                                                                                                                                                                                                                                                                                                                                                                                                                                                                                                                                                                                                                                                                                                                                                                                                                                                                                                                                                                                                                                                                                                                                                                                                                                                                                                                                                                                                                                                                                                                                                                                                                                                                                                                                                                                                                         | Weight (kg): 0.484                                                      |
| LOD / PUS / FRO / FUP / KIA / POP / BLS / SPG / MEY / GOH / GUM / CHC /<br>COM / ABZ / JAG / OBR / MOS / ROR<br>Fixture Material: Aluminum Die Cast<br>Cut-out Measurements: 98mm / 3 7/8"                                                                                                                                                                                                                                                                                                                                                                                                                                                                                                                                                                                                                                                                                                                                                                                                                                                                                                                                                                                                                                                                                                                                                                                                                                                                                                                                                                                                                                                                                                                                                                                                                                                                                                                                                                                                                                                                                                                                                                                                                                                        | Weight (lbs): 1.07                                                      |
| Cut-out Measurements: 98mm / 3 7/8"                                                                                                                                                                                                                                                                                                                                                                                                                                                                                                                                                                                                                                                                                                                                                                                                                                                                                                                                                                                                                                                                                                                                                                                                                                                                                                                                                                                                                                                                                                                                                                                                                                                                                                                                                                                                                                                                                                                                                                                                                                                                                                                                                                                                               | LOD / PUS / FRO / FUP / KIA / POP / BLS / SPG / MEY / GOH / GUM / CHC / |
|                                                                                                                                                                                                                                                                                                                                                                                                                                                                                                                                                                                                                                                                                                                                                                                                                                                                                                                                                                                                                                                                                                                                                                                                                                                                                                                                                                                                                                                                                                                                                                                                                                                                                                                                                                                                                                                                                                                                                                                                                                                                                                                                                                                                                                                   | Fixture Material: Aluminum Die Cast                                     |
|                                                                                                                                                                                                                                                                                                                                                                                                                                                                                                                                                                                                                                                                                                                                                                                                                                                                                                                                                                                                                                                                                                                                                                                                                                                                                                                                                                                                                                                                                                                                                                                                                                                                                                                                                                                                                                                                                                                                                                                                                                                                                                                                                                                                                                                   | Cut-out Measurements: 98mm / 3 7/8"                                     |
|                                                                                                                                                                                                                                                                                                                                                                                                                                                                                                                                                                                                                                                                                                                                                                                                                                                                                                                                                                                                                                                                                                                                                                                                                                                                                                                                                                                                                                                                                                                                                                                                                                                                                                                                                                                                                                                                                                                                                                                                                                                                                                                                                                                                                                                   | ELECTRICAL                                                              |

### GENERAL

| CENEI012                                                                                                                                           |
|----------------------------------------------------------------------------------------------------------------------------------------------------|
| Series: Bioniq                                                                                                                                     |
| Subseries: Bioniq Round Wallwash                                                                                                                   |
| Brand: Prolicht                                                                                                                                    |
| Division: Architectural                                                                                                                            |
| Mounting Type: Recessed                                                                                                                            |
| Mounting Location: Ceiling                                                                                                                         |
| Subcategory: Wallwash                                                                                                                              |
| PHYSICAL                                                                                                                                           |
| Shape: Round                                                                                                                                       |
| Diameter (mm): 107                                                                                                                                 |
| Diameter (in): $4\frac{3}{16}$                                                                                                                     |
| Height (mm): 118                                                                                                                                   |
| Height (in): 4 <sup>5</sup> ⁄ <sub>8</sub>                                                                                                         |
| Ceiling Thickness (mm): 10 / 12.5 / 15                                                                                                             |
| Ceiling Thickness (in): 3/8 or 1/2 or 9/16                                                                                                         |
| Min. Recessing Depth (mm): 140                                                                                                                     |
| Min. Recessing Depth (in): $5\frac{1}{2}$                                                                                                          |
| Light Distribution: Adjustable / Asymmetric                                                                                                        |
| Weight (kg): 0.473                                                                                                                                 |
| Weight (lbs): 1.04                                                                                                                                 |
| Fixture Finish: SSR / BKV / CWI / CRY / HAB / UFT / ITA / RUA / FTG / MYG<br>LOD / PUS / FRO / FUP / KIA / POP / BLS / SPG / MEY / GOH / GUM / CHC |
| COM / ABZ / JAG / OBR / MOS / ROR                                                                                                                  |
| Fixture Material: Aluminum Die Cast                                                                                                                |
| Cut-out Measurements: 98mm / 3 7/8"                                                                                                                |
| ELECTRICAL                                                                                                                                         |

#### GENERAL s. Bio rio

| Series: Bioniq                                                                                                                                                                      |  |
|-------------------------------------------------------------------------------------------------------------------------------------------------------------------------------------|--|
| Subseries: Bioniq Round Wallwash                                                                                                                                                    |  |
| Brand: Prolicht                                                                                                                                                                     |  |
| Division: Architectural                                                                                                                                                             |  |
| Mounting Type: Recessed                                                                                                                                                             |  |
| Mounting Location: Ceiling                                                                                                                                                          |  |
| Subcategory: Wallwash                                                                                                                                                               |  |
| PHYSICAL                                                                                                                                                                            |  |
| Shape: Round                                                                                                                                                                        |  |
| Diameter (mm): 107                                                                                                                                                                  |  |
| Diameter (in): 4 <sup>3</sup> / <sub>16</sub>                                                                                                                                       |  |
| Height (mm): 118                                                                                                                                                                    |  |
| Height (in): $4\frac{5}{8}$                                                                                                                                                         |  |
| Ceiling Thickness (mm): 10 / 12.5 / 15                                                                                                                                              |  |
| Ceiling Thickness (in): 3/8 or 1/2 or 9/16                                                                                                                                          |  |
| Min. Recessing Depth (mm): 140                                                                                                                                                      |  |
| Min. Recessing Depth (in): $5\frac{1}{2}$                                                                                                                                           |  |
| Light Distribution: Adjustable / Asymmetric                                                                                                                                         |  |
| Weight (kg): 0.473                                                                                                                                                                  |  |
| Weight (lbs): 1.04                                                                                                                                                                  |  |
| Fixture Finish: SSR / BKV / CWI / CRY / HAB / UFT / ITA / RUA / FTG / N<br>LOD / PUS / FRO / FUP / KIA / POP / BLS / SPG / MEY / GOH / GUM / C<br>COM / ABZ / JAG / OBR / MOS / ROR |  |
| Fixture Material: Aluminum Die Cast                                                                                                                                                 |  |
| Cut-out Measurements: 98mm / 3 7/8"                                                                                                                                                 |  |
|                                                                                                                                                                                     |  |