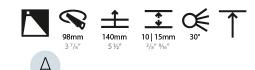

### GENERAL

| Series: Bioniq                                                              |
|-----------------------------------------------------------------------------|
| Subseries: Bioniq Round Adjustable                                          |
| Brand: Prolicht                                                             |
| Division: Architectural                                                     |
| Mounting Type: Recessed                                                     |
| Mounting Location: Ceiling                                                  |
| Subcategory: Downlight                                                      |
| PHYSICAL                                                                    |
| Shape: Round                                                                |
| Diameter (mm): 107                                                          |
| Diameter (in): $4\frac{3}{16}$                                              |
| Height (mm): 112                                                            |
| Height (in): $4\frac{7}{16}$                                                |
| Ceiling Thickness (mm): 10 / 12.5 / 15                                      |
| Ceiling Thickness (in): 3/8 or 1/2 or 9/16                                  |
| Min. Recessing Depth (mm): 130                                              |
| Min. Recessing Depth (in): $5\frac{1}{8}$                                   |
| Light Distribution: Adjustable / Downlight                                  |
| Weight (kg): 0.46                                                           |
| Weight (lbs): 1.01                                                          |
| Fixture Finish: SSR / BKV / CWI / CRY / HAB / UFT / ITA / RUA / FTG / MYG / |
| LOD / PUS / FRO / FUP / KIA / POP / BLS / SPG / MEY / GOH / GUM / CHC /     |
| COM / ABZ / JAG / OBR / MOS / ROR                                           |
| Fixture Material: Aluminum Die Cast                                         |
| Cut-out Measurements: 98mm / 3 7/8"                                         |
| ELECTRICAL                                                                  |
| Lemma Types LED (Zhang Standard)                                            |

### OPTICAL

Reflector°: 20 / 40 / 60

Adjustability: Rotational 355°; Tilt 30°

### GENERAL

| CENEI012                                                                                                                                           |
|----------------------------------------------------------------------------------------------------------------------------------------------------|
| Series: Bioniq                                                                                                                                     |
| Subseries: Bioniq Round Wallwash                                                                                                                   |
| Brand: Prolicht                                                                                                                                    |
| Division: Architectural                                                                                                                            |
| Mounting Type: Recessed                                                                                                                            |
| Mounting Location: Ceiling                                                                                                                         |
| Subcategory: Wallwash                                                                                                                              |
| PHYSICAL                                                                                                                                           |
| Shape: Round                                                                                                                                       |
| Diameter (mm): 107                                                                                                                                 |
| Diameter (in): $4\frac{3}{16}$                                                                                                                     |
| Height (mm): 118                                                                                                                                   |
| Height (in): 4 <sup>5</sup> ⁄ <sub>8</sub>                                                                                                         |
| Ceiling Thickness (mm): 10 / 12.5 / 15                                                                                                             |
| Ceiling Thickness (in): 3/8 or 1/2 or 9/16                                                                                                         |
| Min. Recessing Depth (mm): 140                                                                                                                     |
| Min. Recessing Depth (in): $5\frac{1}{2}$                                                                                                          |
| Light Distribution: Adjustable / Asymmetric                                                                                                        |
| Weight (kg): 0.473                                                                                                                                 |
| Weight (lbs): 1.04                                                                                                                                 |
| Fixture Finish: SSR / BKV / CWI / CRY / HAB / UFT / ITA / RUA / FTG / MYG<br>LOD / PUS / FRO / FUP / KIA / POP / BLS / SPG / MEY / GOH / GUM / CHC |
| COM / ABZ / JAG / OBR / MOS / ROR                                                                                                                  |
| Fixture Material: Aluminum Die Cast                                                                                                                |
| Cut-out Measurements: 98mm / 3 7/8"                                                                                                                |
| ELECTRICAL                                                                                                                                         |

### OPTICAL

Reflector°: 20 / 40 / 60

IP rating: IP20