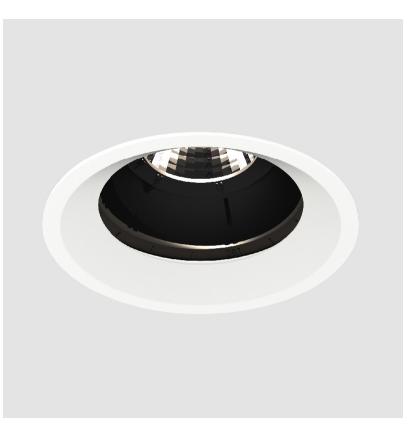

# **BIONIQ ROUND ADJUSTABLE RECESSED**

### GENERAL

| Series: Bioniq                                                              |
|-----------------------------------------------------------------------------|
| Subseries: Bioniq Round Adjustable                                          |
| Brand: Prolicht                                                             |
| Division: Architectural                                                     |
| Mounting Type: Recessed                                                     |
| Mounting Location: Ceiling                                                  |
| Subcategory: Downlight                                                      |
| PHYSICAL                                                                    |
| Shape: Round                                                                |
| Diameter (mm): 107                                                          |
| Diameter (in): $4\frac{3}{16}$                                              |
| Height (mm): 112                                                            |
| Height (in): $4\frac{7}{16}$                                                |
| Ceiling Thickness (mm): 10 / 12.5 / 15                                      |
| Ceiling Thickness (in): 3/8 or 1/2 or 9/16                                  |
| Min. Recessing Depth (mm): 130                                              |
| Min. Recessing Depth (in): $5\frac{1}{8}$                                   |
| Light Distribution: Adjustable / Downlight                                  |
| Weight (kg): 0.46                                                           |
| Weight (lbs): 1.01                                                          |
| Fixture Finish: SSR / BKV / CWI / CRY / HAB / UFT / ITA / RUA / FTG / MYG / |
| LOD / PUS / FRO / FUP / KIA / POP / BLS / SPG / MEY / GOH / GUM / CHC /     |
| COM / ABZ / JAG / OBR / MOS / ROR                                           |
| Fixture Material: Aluminum Die Cast                                         |
| Cut-out Measurements: 98mm / 3 7/8"                                         |
| ELECTRICAL                                                                  |
| Lemma Types LED (Zhang Standard)                                            |