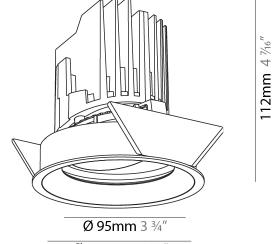

### GENERAL

| Series: Bioniq                                                              |
|-----------------------------------------------------------------------------|
| Subseries: Bioniq Round Adjustable                                          |
| Brand: Prolicht                                                             |
| Division: Architectural                                                     |
| Mounting Type: Recessed                                                     |
| Mounting Location: Ceiling                                                  |
| Subcategory: Downlight                                                      |
| PHYSICAL                                                                    |
| Shape: Round                                                                |
| Diameter (mm): 107                                                          |
| Diameter (in): $4\frac{3}{16}$                                              |
| Height (mm): 112                                                            |
| Height (in): $4\frac{7}{16}$                                                |
| Ceiling Thickness (mm): 10 / 12.5 / 15                                      |
| Ceiling Thickness (in): 3/8 or 1/2 or 9/16                                  |
| Min. Recessing Depth (mm): 130                                              |
| Min. Recessing Depth (in): $5\frac{1}{8}$                                   |
| Light Distribution: Adjustable / Downlight                                  |
| Weight (kg): 0.46                                                           |
| Weight (lbs): 1.01                                                          |
| Fixture Finish: SSR / BKV / CWI / CRY / HAB / UFT / ITA / RUA / FTG / MYG / |
| LOD / PUS / FRO / FUP / KIA / POP / BLS / SPG / MEY / GOH / GUM / CHC /     |
| COM / ABZ / JAG / OBR / MOS / ROR                                           |
| Fixture Material: Aluminum Die Cast                                         |
| Cut-out Measurements: 98mm / 3 7/8"                                         |
| ELECTRICAL                                                                  |
| Lemma Types LED (Zhang Standard)                                            |

### GENERAL

| Weight (lbs): 1.07<br>Fixture Finish: SSR / BKV / CWI / CRY / HAB / UFT / ITA / RUA / FTG / MYG /<br>LOD / PUS / FRO / FUP / KIA / POP / BLS / SPG / MEY / GOH / GUM / CHC /<br>COM / ABZ / JAG / OBR / MOS / ROR<br>Fixture Material: Aluminum Die Cast<br>Cut-out Measurements: 98mm / 3 7/8"                                                                                                                                                                                                                                                                                                                                                                                                                                                                                                                                                                                                                                                                                                                                                                                                                                                                                                                                                                                                                                                                                                                                                                                                                                                                                                                                                                                                                                                                                                                                                                                                                                                                                                                                                                                                                                                                                                                                                   | CENERAL                                                                 |
|---------------------------------------------------------------------------------------------------------------------------------------------------------------------------------------------------------------------------------------------------------------------------------------------------------------------------------------------------------------------------------------------------------------------------------------------------------------------------------------------------------------------------------------------------------------------------------------------------------------------------------------------------------------------------------------------------------------------------------------------------------------------------------------------------------------------------------------------------------------------------------------------------------------------------------------------------------------------------------------------------------------------------------------------------------------------------------------------------------------------------------------------------------------------------------------------------------------------------------------------------------------------------------------------------------------------------------------------------------------------------------------------------------------------------------------------------------------------------------------------------------------------------------------------------------------------------------------------------------------------------------------------------------------------------------------------------------------------------------------------------------------------------------------------------------------------------------------------------------------------------------------------------------------------------------------------------------------------------------------------------------------------------------------------------------------------------------------------------------------------------------------------------------------------------------------------------------------------------------------------------|-------------------------------------------------------------------------|
| Brand: Prolicht   Division: Architectural   Mounting Type: Recessed   Mounting Location: Ceiling   Subcategory: Downlight <b>PHYSICAL</b> Shape: Round   Diameter (mm): 107   Diameter (in): $4 \frac{3}{16}$ Height (mm): 112   Height (in): $4 \frac{7}{16}$ Ceiling Thickness (mm): 10 / 12.5 / 15   Ceiling Thickness (mm): 10 / 12.5 / 15   Ceiling Thickness (mm): 10 / 12.5 / 15   Geiling Thickness (mi): 3/8 or 1/2 or 9/16   Min. Recessing Depth (mm): 130   Min. Recessing Depth (in): 5 $\frac{1}{6}$ Light Distribution: Adjustable / Downlight   Weight (kg): 0.484   Weight (lbs): 1.07   Fixture Finish: SSR / BKV / CWI / CRY / HAB / UFT / ITA / RUA / FTG / MYG / LOD / PUS / FRO / FUP / KIA / POP / BLS / SPG / MEY / GOH / GUM / CHC / COM / ABZ / JAG / OBR / MOS / ROR   Fixture Material: Aluminum Die Cast   Cut-out Measurements: 98mm / 3 7/8"                                                                                                                                                                                                                                                                                                                                                                                                                                                                                                                                                                                                                                                                                                                                                                                                                                                                                                                                                                                                                                                                                                                                                                                                   | Series: Bioniq                                                          |
| Division: Architectural<br>Mounting Type: Recessed<br>Mounting Location: Ceiling<br>Subcategory: Downlight<br><b>PHYSICAL</b><br>Shape: Round<br>Diameter (mm): 107<br>Diameter (in): $4 \frac{3}{16}$<br>Height (mm): 112<br>Height (in): $4 \frac{7}{16}$<br>Ceiling Thickness (mm): 10 / 12.5 / 15<br>Ceiling Thickness (mm): 10 / 12.5 / 15<br>Ceiling Thickness (in): 3/8 or 1/2 or 9/16<br>Min. Recessing Depth (mm): 130<br>Min. Recessing Depth (in): $5 \frac{1}{8}$<br>Light Distribution: Adjustable / Downlight<br>Weight (kg): 0.484<br>Weight (lbs): 1.07<br>Fixture Finish: SSR / BKV / CWI / CRY / HAB / UFT / ITA / RUA / FTG / MYG /<br>LOD / PUS / FRO / FUP / KIA / POP / BLS / SPG / MEY / GOH / GUM / CHC /<br>COM / ABZ / JAG / OBR / MOS / ROR<br>Fixture Material: Aluminum Die Cast<br>Cut-out Measurements: 98mm / 3 7/8"                                                                                                                                                                                                                                                                                                                                                                                                                                                                                                                                                                                                                                                                                                                                                                                                                                                                                                                                                                                                                                                                                                                                                                                                                                                                                                                                                                                              | Subseries: Bioniq Round Adjustable                                      |
| Mounting Type: Recessed<br>Mounting Location: Ceiling<br>Subcategory: Downlight<br><b>PHYSICAL</b><br>Shape: Round<br>Diameter (mm): 107<br>Diameter (in): $4 \frac{3}{16}$<br>Height (mm): 112<br>Height (in): $4 \frac{7}{16}$<br>Ceiling Thickness (mm): 10 / 12.5 / 15<br>Ceiling Thickness (mm): 10 / 12.5 / 15<br>Ceiling Thickness (in): 3/8 or 1/2 or 9/16<br>Min. Recessing Depth (mm): 130<br>Min. Recessing Depth (in): $5 \frac{1}{8}$<br>Light Distribution: Adjustable / Downlight<br>Weight (kg): 0.484<br>Weight (lbs): 1.07<br>Fixture Finish: SSR / BKV / CWI / CRY / HAB / UFT / ITA / RUA / FTG / MYG /<br>LOD / PUS / FRO / FUP / KIA / POP / BLS / SPG / MEY / GOH / GUM / CHC /<br>COM / ABZ / JAG / OBR / MOS / ROR<br>Fixture Material: Aluminum Die Cast<br>Cut-out Measurements: 98mm / 3 7/8"                                                                                                                                                                                                                                                                                                                                                                                                                                                                                                                                                                                                                                                                                                                                                                                                                                                                                                                                                                                                                                                                                                                                                                                                                                                                                                                                                                                                                         | Brand: Prolicht                                                         |
| Mounting Location: Ceiling<br>Subcategory: Downlight<br><b>PHYSICAL</b><br>Shape: Round<br>Diameter (mm): 107<br>Diameter (in): $4 \frac{3}{16}$<br>Height (mn): 112<br>Height (in): $4 \frac{7}{16}$<br>Ceiling Thickness (mm): 10 / 12.5 / 15<br>Ceiling Thickness (mm): 10 / 12.5 / 15<br>Ceiling Thickness (in): 3/8 or 1/2 or 9/16<br>Min. Recessing Depth (mm): 130<br>Min. Recessing Depth (in): $5 \frac{1}{8}$<br>Light Distribution: Adjustable / Downlight<br>Weight (kg): 0.484<br>Weight (kg): 0.484<br>Weight (lbs): 1.07<br>Fixture Finish: SSR / BKV / CWI / CRY / HAB / UFT / ITA / RUA / FTG / MYG /<br>LOD / PUS / FRO / FUP / KIA / POP / BLS / SPG / MEY / GOH / GUM / CHC /<br>COM / ABZ / JAG / OBR / MOS / ROR<br>Fixture Material: Aluminum Die Cast<br>Cut-out Measurements: 98mm / 3 7/8"                                                                                                                                                                                                                                                                                                                                                                                                                                                                                                                                                                                                                                                                                                                                                                                                                                                                                                                                                                                                                                                                                                                                                                                                                                                                                                                                                                                                                              | Division: Architectural                                                 |
| Subcategory: Downlight<br>PHYSICAL<br>Shape: Round<br>Diameter (mm): 107<br>Diameter (in): $4 \frac{3}{1_{16}}$<br>Height (mm): 112<br>Height (in): $4 \frac{7}{1_{16}}$<br>Ceiling Thickness (mm): 10 / 12.5 / 15<br>Ceiling Thickne | Mounting Type: Recessed                                                 |
| PHYSICAL   Shape: Round   Diameter (mm): 107   Diameter (in): $4 \frac{3}{1_{16}}$ Height (mm): 112   Height (in): $4 \frac{7}{1_{16}}$ Ceiling Thickness (mm): 10 / 12.5 / 15   Ceiling Thickness (mm): 130   Min. Recessing Depth (mm): 130   Min. Recessing Depth (in): 5 $\frac{1}{8}$ Light Distribution: Adjustable / Downlight   Weight (kg): 0.484   Weight (lbs): 1.07   Fixture Finish: SSR / BKV / CWI / CRY / HAB / UFT / ITA / RUA / FTG / MYG / LOD / PUS / FRO / FUP / KIA / POP / BLS / SPG / MEY / GOH / GUM / CHC / COM / ABZ / JAG / OBR / MOS / ROR   Fixture Material: Aluminum Die Cast   Cut-out Measurements: 98mm / 3 7/8"                                                                                                                                                                                                                                                                                                                                                                                                                                                                                                                                                                                                                                                                                                                                                                                                                                                                                                                                                                                                                                                                                                                                                                                                                                                                                                                                                                                                                           | Mounting Location: Ceiling                                              |
| Shape: Round<br>Diameter (mm): 107<br>Diameter (in): 4 ${}^3\!/_{16}$<br>Height (mm): 112<br>Height (in): 4 ${}^7\!/_{16}$<br>Ceiling Thickness (mm): 10 / 12.5 / 15<br>Ceiling Thickness (mm): 10 / 12.5 / 15<br>Ceiling Thickness (in): 3/8 or 1/2 or 9/16<br>Min. Recessing Depth (mm): 130<br>Min. Recessing Depth (in): 5 ${}^7\!/_6$<br>Light Distribution: Adjustable / Downlight<br>Weight (kg): 0.484<br>Weight (kg): 0.484<br>Weight (lbs): 1.07<br>Fixture Finish: SSR / BKV / CWI / CRY / HAB / UFT / ITA / RUA / FTG / MYG /<br>LOD / PUS / FRO / FUP / KIA / POP / BLS / SPG / MEY / GOH / GUM / CHC /<br>COM / ABZ / JAG / OBR / MOS / ROR<br>Fixture Material: Aluminum Die Cast<br>Cut-out Measurements: 98mm / 3 7/8"                                                                                                                                                                                                                                                                                                                                                                                                                                                                                                                                                                                                                                                                                                                                                                                                                                                                                                                                                                                                                                                                                                                                                                                                                                                                                                                                                                                                                                                                                                           | Subcategory: Downlight                                                  |
| Diameter (mm): 107<br>Diameter (in): 4 $\frac{3}{1_{16}}$<br>Height (mm): 112<br>Height (in): 4 $\frac{7}{1_{16}}$<br>Ceiling Thickness (mm): 10 / 12.5 / 15<br>Ceiling Thickness (mm): 10 / 12.5 / 15<br>Ceiling Thickness (in): 3/8 or 1/2 or 9/16<br>Min. Recessing Depth (mm): 130<br>Min. Recessing Depth (in): 5 $\frac{1}{3}$<br>Light Distribution: Adjustable / Downlight<br>Weight (kg): 0.484<br>Weight (lbs): 1.07<br>Fixture Finish: SSR / BKV / CWI / CRY / HAB / UFT / ITA / RUA / FTG / MYG /<br>LOD / PUS / FRO / FUP / KIA / POP / BLS / SPG / MEY / GOH / GUM / CHC /<br>COM / ABZ / JAG / OBR / MOS / ROR<br>Fixture Material: Aluminum Die Cast<br>Cut-out Measurements: 98mm / 3 7/8"                                                                                                                                                                                                                                                                                                                                                                                                                                                                                                                                                                                                                                                                                                                                                                                                                                                                                                                                                                                                                                                                                                                                                                                                                                                                                                                                                                                                                                                                                                                                       | PHYSICAL                                                                |
| Diameter (in): $4\frac{3}{1_{16}}$<br>Height (mm): 112<br>Height (in): $4\frac{7}{1_{16}}$<br>Ceiling Thickness (mm): 10 / 12.5 / 15<br>Ceiling Thickness (mm): 10 / 12.5 / 15<br>Ceiling Thickness (mm): 10 / 12.5 / 15<br>Ceiling Thickness (mm): 130<br>Min. Recessing Depth (mm): 130<br>Min. Recessing Depth (in): $5\frac{1}{8}$<br>Light Distribution: Adjustable / Downlight<br>Weight (kg): 0.484<br>Weight (lbs): 1.07<br>Fixture Finish: SSR / BKV / CWI / CRY / HAB / UFT / ITA / RUA / FTG / MYG /<br>LOD / PUS / FRO / FUP / KIA / POP / BLS / SPG / MEY / GOH / GUM / CHC /<br>COM / ABZ / JAG / OBR / MOS / ROR<br>Fixture Material: Aluminum Die Cast<br>Cut-out Measurements: 98mm / 3 7/8"                                                                                                                                                                                                                                                                                                                                                                                                                                                                                                                                                                                                                                                                                                                                                                                                                                                                                                                                                                                                                                                                                                                                                                                                                                                                                                                                                                                                                                                                                                                                     | Shape: Round                                                            |
| Height (mm): 112<br>Height (in): 4 $\frac{7}{16}$<br>Ceiling Thickness (mm): 10 / 12.5 / 15<br>Ceiling Thickness (in): 3/8 or 1/2 or 9/16<br>Min. Recessing Depth (mm): 130<br>Min. Recessing Depth (in): 5 $\frac{1}{8}$<br>Light Distribution: Adjustable / Downlight<br>Weight (kg): 0.484<br>Weight (lbs): 1.07<br>Fixture Finish: SSR / BKV / CWI / CRY / HAB / UFT / ITA / RUA / FTG / MYG /<br>LOD / PUS / FRO / FUP / KIA / POP / BLS / SPG / MEY / GOH / GUM / CHC /<br>COM / ABZ / JAG / OBR / MOS / ROR<br>Fixture Material: Aluminum Die Cast<br>Cut-out Measurements: 98mm / 3 7/8"                                                                                                                                                                                                                                                                                                                                                                                                                                                                                                                                                                                                                                                                                                                                                                                                                                                                                                                                                                                                                                                                                                                                                                                                                                                                                                                                                                                                                                                                                                                                                                                                                                                  | Diameter (mm): 107                                                      |
| Height (in): $4 \frac{7}{I_{16}}$<br>Ceiling Thickness (mm): 10 / 12.5 / 15<br>Ceiling Thickness (in): 3/8 or 1/2 or 9/16<br>Min. Recessing Depth (mm): 130<br>Min. Recessing Depth (in): $5 \frac{1}{8}$<br>Light Distribution: Adjustable / Downlight<br>Weight (kg): 0.484<br>Weight (lbs): 1.07<br>Fixture Finish: SSR / BKV / CWI / CRY / HAB / UFT / ITA / RUA / FTG / MYG /<br>LOD / PUS / FRO / FUP / KIA / POP / BLS / SPG / MEY / GOH / GUM / CHC /<br>COM / ABZ / JAG / OBR / MOS / ROR<br>Fixture Material: Aluminum Die Cast<br>Cut-out Measurements: 98mm / 3 7/8"                                                                                                                                                                                                                                                                                                                                                                                                                                                                                                                                                                                                                                                                                                                                                                                                                                                                                                                                                                                                                                                                                                                                                                                                                                                                                                                                                                                                                                                                                                                                                                                                                                                                  | Diameter (in): 4 <sup>3</sup> / <sub>16</sub>                           |
| Ceiling Thickness (mm): 10 / 12.5 / 15<br>Ceiling Thickness (in): 3/8 or 1/2 or 9/16<br>Min. Recessing Depth (mm): 130<br>Min. Recessing Depth (in): 5 <sup>1</sup> / <sub>8</sub><br>Light Distribution: Adjustable / Downlight<br>Weight (kg): 0.484<br>Weight (lbs): 1.07<br>Fixture Finish: SSR / BKV / CWI / CRY / HAB / UFT / ITA / RUA / FTG / MYG /<br>LOD / PUS / FRO / FUP / KIA / POP / BLS / SPG / MEY / GOH / GUM / CHC /<br>COM / ABZ / JAG / OBR / MOS / ROR<br>Fixture Material: Aluminum Die Cast<br>Cut-out Measurements: 98mm / 3 7/8"                                                                                                                                                                                                                                                                                                                                                                                                                                                                                                                                                                                                                                                                                                                                                                                                                                                                                                                                                                                                                                                                                                                                                                                                                                                                                                                                                                                                                                                                                                                                                                                                                                                                                         | Height (mm): 112                                                        |
| Ceiling Thickness (in): 3/8 or 1/2 or 9/16<br>Min. Recessing Depth (mm): 130<br>Min. Recessing Depth (in): 5 ½<br>Light Distribution: Adjustable / Downlight<br>Weight (kg): 0.484<br>Weight (lbs): 1.07<br>Fixture Finish: SSR / BKV / CWI / CRY / HAB / UFT / ITA / RUA / FTG / MYG /<br>LOD / PUS / FRO / FUP / KIA / POP / BLS / SPG / MEY / GOH / GUM / CHC /<br>COM / ABZ / JAG / OBR / MOS / ROR<br>Fixture Material: Aluminum Die Cast<br>Cut-out Measurements: 98mm / 3 7/8"                                                                                                                                                                                                                                                                                                                                                                                                                                                                                                                                                                                                                                                                                                                                                                                                                                                                                                                                                                                                                                                                                                                                                                                                                                                                                                                                                                                                                                                                                                                                                                                                                                                                                                                                                             | Height (in): $4\frac{7}{16}$                                            |
| Min. Recessing Depth (mm): 130<br>Min. Recessing Depth (in): 5 $\frac{1}{8}$<br>Light Distribution: Adjustable / Downlight<br>Weight (kg): 0.484<br>Weight (lbs): 1.07<br>Fixture Finish: SSR / BKV / CWI / CRY / HAB / UFT / ITA / RUA / FTG / MYG /<br>LOD / PUS / FRO / FUP / KIA / POP / BLS / SPG / MEY / GOH / GUM / CHC /<br>COM / ABZ / JAG / OBR / MOS / ROR<br>Fixture Material: Aluminum Die Cast<br>Cut-out Measurements: 98mm / 3 7/8"                                                                                                                                                                                                                                                                                                                                                                                                                                                                                                                                                                                                                                                                                                                                                                                                                                                                                                                                                                                                                                                                                                                                                                                                                                                                                                                                                                                                                                                                                                                                                                                                                                                                                                                                                                                               | Ceiling Thickness (mm): 10 / 12.5 / 15                                  |
| Min. Recessing Depth (in): 5 ½<br>Light Distribution: Adjustable / Downlight<br>Weight (kg): 0.484<br>Weight (lbs): 1.07<br>Fixture Finish: SSR / BKV / CWI / CRY / HAB / UFT / ITA / RUA / FTG / MYG /<br>LOD / PUS / FRO / FUP / KIA / POP / BLS / SPG / MEY / GOH / GUM / CHC /<br>COM / ABZ / JAG / OBR / MOS / ROR<br>Fixture Material: Aluminum Die Cast<br>Cut-out Measurements: 98mm / 3 7/8"                                                                                                                                                                                                                                                                                                                                                                                                                                                                                                                                                                                                                                                                                                                                                                                                                                                                                                                                                                                                                                                                                                                                                                                                                                                                                                                                                                                                                                                                                                                                                                                                                                                                                                                                                                                                                                             | Ceiling Thickness (in): 3/8 or 1/2 or 9/16                              |
| Light Distribution: Adjustable / Downlight<br>Weight (kg): 0.484<br>Weight (lbs): 1.07<br>Fixture Finish: SSR / BKV / CWI / CRY / HAB / UFT / ITA / RUA / FTG / MYG /<br>LOD / PUS / FRO / FUP / KIA / POP / BLS / SPG / MEY / GOH / GUM / CHC /<br>COM / ABZ / JAG / OBR / MOS / ROR<br>Fixture Material: Aluminum Die Cast<br>Cut-out Measurements: 98mm / 3 7/8"                                                                                                                                                                                                                                                                                                                                                                                                                                                                                                                                                                                                                                                                                                                                                                                                                                                                                                                                                                                                                                                                                                                                                                                                                                                                                                                                                                                                                                                                                                                                                                                                                                                                                                                                                                                                                                                                               | Min. Recessing Depth (mm): 130                                          |
| Weight (kg): 0.484<br>Weight (lbs): 1.07<br>Fixture Finish: SSR / BKV / CWI / CRY / HAB / UFT / ITA / RUA / FTG / MYG /<br>LOD / PUS / FRO / FUP / KIA / POP / BLS / SPG / MEY / GOH / GUM / CHC /<br>COM / ABZ / JAG / OBR / MOS / ROR<br>Fixture Material: Aluminum Die Cast<br>Cut-out Measurements: 98mm / 3 7/8"                                                                                                                                                                                                                                                                                                                                                                                                                                                                                                                                                                                                                                                                                                                                                                                                                                                                                                                                                                                                                                                                                                                                                                                                                                                                                                                                                                                                                                                                                                                                                                                                                                                                                                                                                                                                                                                                                                                             | Min. Recessing Depth (in): 5 $\frac{1}{8}$                              |
| Weight (lbs): 1.07<br>Fixture Finish: SSR / BKV / CWI / CRY / HAB / UFT / ITA / RUA / FTG / MYG /<br>LOD / PUS / FRO / FUP / KIA / POP / BLS / SPG / MEY / GOH / GUM / CHC /<br>COM / ABZ / JAG / OBR / MOS / ROR<br>Fixture Material: Aluminum Die Cast<br>Cut-out Measurements: 98mm / 3 7/8"                                                                                                                                                                                                                                                                                                                                                                                                                                                                                                                                                                                                                                                                                                                                                                                                                                                                                                                                                                                                                                                                                                                                                                                                                                                                                                                                                                                                                                                                                                                                                                                                                                                                                                                                                                                                                                                                                                                                                   | Light Distribution: Adjustable / Downlight                              |
| Fixture Finish: SSR / BKV / CWI / CRY / HAB / UFT / ITA / RUA / FTG / MYG /<br>LOD / PUS / FRO / FUP / KIA / POP / BLS / SPG / MEY / GOH / GUM / CHC /<br>COM / ABZ / JAG / OBR / MOS / ROR<br>Fixture Material: Aluminum Die Cast<br>Cut-out Measurements: 98mm / 3 7/8"                                                                                                                                                                                                                                                                                                                                                                                                                                                                                                                                                                                                                                                                                                                                                                                                                                                                                                                                                                                                                                                                                                                                                                                                                                                                                                                                                                                                                                                                                                                                                                                                                                                                                                                                                                                                                                                                                                                                                                         | Weight (kg): 0.484                                                      |
| LOD / PUS / FRO / FUP / KIA / POP / BLS / SPG / MEY / GOH / GUM / CHC /<br>COM / ABZ / JAG / OBR / MOS / ROR<br>Fixture Material: Aluminum Die Cast<br>Cut-out Measurements: 98mm / 3 7/8"                                                                                                                                                                                                                                                                                                                                                                                                                                                                                                                                                                                                                                                                                                                                                                                                                                                                                                                                                                                                                                                                                                                                                                                                                                                                                                                                                                                                                                                                                                                                                                                                                                                                                                                                                                                                                                                                                                                                                                                                                                                        | Weight (lbs): 1.07                                                      |
| Cut-out Measurements: 98mm / 3 7/8"                                                                                                                                                                                                                                                                                                                                                                                                                                                                                                                                                                                                                                                                                                                                                                                                                                                                                                                                                                                                                                                                                                                                                                                                                                                                                                                                                                                                                                                                                                                                                                                                                                                                                                                                                                                                                                                                                                                                                                                                                                                                                                                                                                                                               | LOD / PUS / FRO / FUP / KIA / POP / BLS / SPG / MEY / GOH / GUM / CHC / |
|                                                                                                                                                                                                                                                                                                                                                                                                                                                                                                                                                                                                                                                                                                                                                                                                                                                                                                                                                                                                                                                                                                                                                                                                                                                                                                                                                                                                                                                                                                                                                                                                                                                                                                                                                                                                                                                                                                                                                                                                                                                                                                                                                                                                                                                   | Fixture Material: Aluminum Die Cast                                     |
|                                                                                                                                                                                                                                                                                                                                                                                                                                                                                                                                                                                                                                                                                                                                                                                                                                                                                                                                                                                                                                                                                                                                                                                                                                                                                                                                                                                                                                                                                                                                                                                                                                                                                                                                                                                                                                                                                                                                                                                                                                                                                                                                                                                                                                                   | Cut-out Measurements: 98mm / 3 7/8"                                     |
|                                                                                                                                                                                                                                                                                                                                                                                                                                                                                                                                                                                                                                                                                                                                                                                                                                                                                                                                                                                                                                                                                                                                                                                                                                                                                                                                                                                                                                                                                                                                                                                                                                                                                                                                                                                                                                                                                                                                                                                                                                                                                                                                                                                                                                                   | ELECTRICAL                                                              |