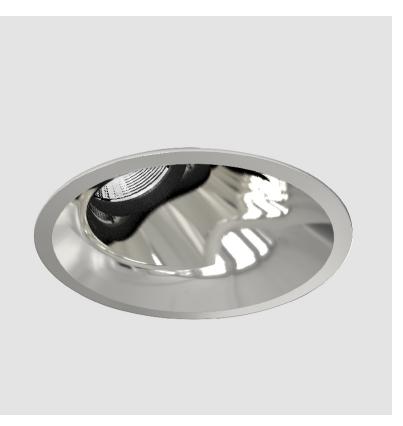

# **BIONIQ ROUND WALLWASH RECESSED**

### GENERAL

| CENEI012                                                                                                                                           |
|----------------------------------------------------------------------------------------------------------------------------------------------------|
| Series: Bioniq                                                                                                                                     |
| Subseries: Bioniq Round Wallwash                                                                                                                   |
| Brand: Prolicht                                                                                                                                    |
| Division: Architectural                                                                                                                            |
| Mounting Type: Recessed                                                                                                                            |
| Mounting Location: Ceiling                                                                                                                         |
| Subcategory: Wallwash                                                                                                                              |
| PHYSICAL                                                                                                                                           |
| Shape: Round                                                                                                                                       |
| Diameter (mm): 107                                                                                                                                 |
| Diameter (in): $4\frac{3}{16}$                                                                                                                     |
| Height (mm): 118                                                                                                                                   |
| Height (in): 4 <sup>5</sup> ⁄ <sub>8</sub>                                                                                                         |
| Ceiling Thickness (mm): 10 / 12.5 / 15                                                                                                             |
| Ceiling Thickness (in): 3/8 or 1/2 or 9/16                                                                                                         |
| Min. Recessing Depth (mm): 140                                                                                                                     |
| Min. Recessing Depth (in): $5\frac{1}{2}$                                                                                                          |
| Light Distribution: Adjustable / Asymmetric                                                                                                        |
| Weight (kg): 0.473                                                                                                                                 |
| Weight (lbs): 1.04                                                                                                                                 |
| Fixture Finish: SSR / BKV / CWI / CRY / HAB / UFT / ITA / RUA / FTG / MYG<br>LOD / PUS / FRO / FUP / KIA / POP / BLS / SPG / MEY / GOH / GUM / CHC |
| COM / ABZ / JAG / OBR / MOS / ROR                                                                                                                  |
| Fixture Material: Aluminum Die Cast                                                                                                                |
| Cut-out Measurements: 98mm / 3 7/8"                                                                                                                |
| ELECTRICAL                                                                                                                                         |