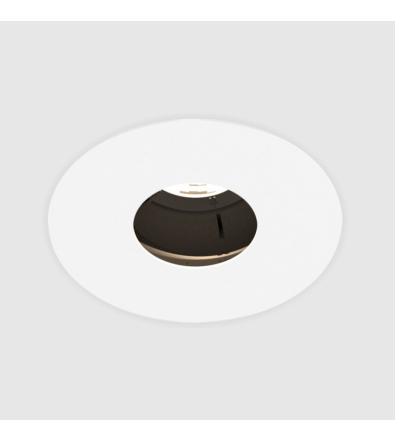

al Output Wattage (W): 14      |  |
| Input Wattage (W): 15.5           |  |
| Lump Type: LED (Lingu Standard)   |  |

#### LED

| Number of LEDs: 1                                  |  |
|----------------------------------------------------|--|
| Color Temperature (°K): 2700 / 3000 / 3500 / 4000  |  |
| Max. Delivered Lumen (lm): 930 / 960 / 1009 / 1030 |  |
| Nominal Lumen (lm): 1386 / 1438 / 1511 / 1542      |  |
| CRI: >90 CRI                                       |  |

#### OPTICAL

Reflector°: 20 / 40 / 60

## Adjustability: Rotational 355°; Tilt 30°

RATINGS AND CERTIFICATIONS

Certified By: Certified for North American Standards IP rating: IP20

| PROJECT   |  |  |  |
|-----------|--|--|--|
| ТҮРЕ      |  |  |  |
| SPECIFIER |  |  |  |
| QUANTITY  |  |  |  |
| DATE      |  |  |  |







Zaneen Group Inc. © 2024, T 1800-388-3382, F 416-247-9319, www.zaneen.com

Available for International specifications by adding 'INT' at the end of the existing Model #. For assistance on 'custom' specifications, contact zteam@zaneen.com.

In a constant effort to supply the best product, we reserve the right to change specifications or materials without notice. The most recent specification sheets are found at zaneen.com

September 26, 2024, 2:31 am

# **BIONIQ ROUND PINHOLE RECESSED**

A37864-

| PROJECT   |  |
|-----------|--|
| ТҮРЕ      |  |
| SPECIFIER |  |
| QUANTITY  |  |
| DATE      |  |

For Color / Finish Chart & Symbology see Appendix or product page downloadable area.



en Group Inc. © 2024, 1 1800-588-5582, F 416-247-9519, www.zaneen.com

Available for International spe