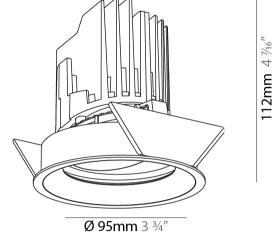

### GENERAL

| Series: Bioniq                                                              |
|-----------------------------------------------------------------------------|
| Subseries: Bioniq Round Adjustable                                          |
| Brand: Prolicht                                                             |
| Division: Architectural                                                     |
| Mounting Type: Recessed                                                     |
| Mounting Location: Ceiling                                                  |
| Subcategory: Downlight                                                      |
| PHYSICAL                                                                    |
| Shape: Round                                                                |
| Diameter (mm): 107                                                          |
| Diameter (in): $4\frac{3}{16}$                                              |
| Height (mm): 112                                                            |
| Height (in): $4\frac{7}{16}$                                                |
| Ceiling Thickness (mm): 10 / 12.5 / 15                                      |
| Ceiling Thickness (in): 3/8 or 1/2 or 9/16                                  |
| Min. Recessing Depth (mm): 130                                              |
| Min. Recessing Depth (in): $5\frac{1}{8}$                                   |
| Light Distribution: Adjustable / Downlight                                  |
| Weight (kg): 0.46                                                           |
| Weight (lbs): 1.01                                                          |
| Fixture Finish: SSR / BKV / CWI / CRY / HAB / UFT / ITA / RUA / FTG / MYG / |
| LOD / PUS / FRO / FUP / KIA / POP / BLS / SPG / MEY / GOH / GUM / CHC /     |
| COM / ABZ / JAG / OBR / MOS / ROR                                           |
| Fixture Material: Aluminum Die Cast                                         |
| Cut-out Measurements: 98mm / 3 7/8"                                         |
| ELECTRICAL                                                                  |
| Lemma Types LED (Zhang Standard)                                            |

### GENERAL

| Weight (lbs): 1.07<br>Fixture Finish: SSR / BKV / CWI / CRY / HAB / UFT / ITA / RUA / FTG / MYG /<br>LOD / PUS / FRO / FUP / KIA / POP / BLS / SPG / MEY / GOH / GUM / CHC /<br>COM / ABZ / JAG / OBR / MOS / ROR<br>Fixture Material: Aluminum Die Cast<br>Cut-out Measurements: 98mm / 3 7/8"                                                                                                                                                                                                                                                                                                                                                                                                                                                                                                                                                                                                                                                                                                                                                                                                                                                                                                                                                                                                                                                                                                                                                                                                                                                                                                                                                                                                                                                                                                                                                                                                                                                                                                                                                                                                                                                                                                                                                   | CENERAL                                                                 |
|---------------------------------------------------------------------------------------------------------------------------------------------------------------------------------------------------------------------------------------------------------------------------------------------------------------------------------------------------------------------------------------------------------------------------------------------------------------------------------------------------------------------------------------------------------------------------------------------------------------------------------------------------------------------------------------------------------------------------------------------------------------------------------------------------------------------------------------------------------------------------------------------------------------------------------------------------------------------------------------------------------------------------------------------------------------------------------------------------------------------------------------------------------------------------------------------------------------------------------------------------------------------------------------------------------------------------------------------------------------------------------------------------------------------------------------------------------------------------------------------------------------------------------------------------------------------------------------------------------------------------------------------------------------------------------------------------------------------------------------------------------------------------------------------------------------------------------------------------------------------------------------------------------------------------------------------------------------------------------------------------------------------------------------------------------------------------------------------------------------------------------------------------------------------------------------------------------------------------------------------------|-------------------------------------------------------------------------|
| Brand: Prolicht   Division: Architectural   Mounting Type: Recessed   Mounting Location: Ceiling   Subcategory: Downlight <b>PHYSICAL</b> Shape: Round   Diameter (mm): 107   Diameter (in): $4 \frac{3}{16}$ Height (mm): 112   Height (in): $4 \frac{7}{16}$ Ceiling Thickness (mm): 10 / 12.5 / 15   Ceiling Thickness (mm): 10 / 12.5 / 15   Ceiling Thickness (mm): 10 / 12.5 / 15   Geiling Thickness (mi): 3/8 or 1/2 or 9/16   Min. Recessing Depth (mm): 130   Min. Recessing Depth (in): 5 $\frac{1}{6}$ Light Distribution: Adjustable / Downlight   Weight (kg): 0.484   Weight (lbs): 1.07   Fixture Finish: SSR / BKV / CWI / CRY / HAB / UFT / ITA / RUA / FTG / MYG / LOD / PUS / FRO / FUP / KIA / POP / BLS / SPG / MEY / GOH / GUM / CHC / COM / ABZ / JAG / OBR / MOS / ROR   Fixture Material: Aluminum Die Cast   Cut-out Measurements: 98mm / 3 7/8"                                                                                                                                                                                                                                                                                                                                                                                                                                                                                                                                                                                                                                                                                                                                                                                                                                                                                                                                                                                                                                                                                                                                                                                                   | Series: Bioniq                                                          |
| Division: Architectural<br>Mounting Type: Recessed<br>Mounting Location: Ceiling<br>Subcategory: Downlight<br><b>PHYSICAL</b><br>Shape: Round<br>Diameter (mm): 107<br>Diameter (in): $4 \frac{3}{16}$<br>Height (mm): 112<br>Height (in): $4 \frac{7}{16}$<br>Ceiling Thickness (mm): 10 / 12.5 / 15<br>Ceiling Thickness (mm): 10 / 12.5 / 15<br>Ceiling Thickness (in): 3/8 or 1/2 or 9/16<br>Min. Recessing Depth (mm): 130<br>Min. Recessing Depth (in): $5 \frac{1}{8}$<br>Light Distribution: Adjustable / Downlight<br>Weight (kg): 0.484<br>Weight (lbs): 1.07<br>Fixture Finish: SSR / BKV / CWI / CRY / HAB / UFT / ITA / RUA / FTG / MYG /<br>LOD / PUS / FRO / FUP / KIA / POP / BLS / SPG / MEY / GOH / GUM / CHC /<br>COM / ABZ / JAG / OBR / MOS / ROR<br>Fixture Material: Aluminum Die Cast<br>Cut-out Measurements: 98mm / 3 7/8"                                                                                                                                                                                                                                                                                                                                                                                                                                                                                                                                                                                                                                                                                                                                                                                                                                                                                                                                                                                                                                                                                                                                                                                                                                                                                                                                                                                              | Subseries: Bioniq Round Adjustable                                      |
| Mounting Type: Recessed<br>Mounting Location: Ceiling<br>Subcategory: Downlight<br><b>PHYSICAL</b><br>Shape: Round<br>Diameter (mm): 107<br>Diameter (in): $4 \frac{3}{16}$<br>Height (mm): 112<br>Height (in): $4 \frac{7}{16}$<br>Ceiling Thickness (mm): 10 / 12.5 / 15<br>Ceiling Thickness (mm): 10 / 12.5 / 15<br>Ceiling Thickness (in): 3/8 or 1/2 or 9/16<br>Min. Recessing Depth (mm): 130<br>Min. Recessing Depth (in): $5 \frac{1}{8}$<br>Light Distribution: Adjustable / Downlight<br>Weight (kg): 0.484<br>Weight (lbs): 1.07<br>Fixture Finish: SSR / BKV / CWI / CRY / HAB / UFT / ITA / RUA / FTG / MYG /<br>LOD / PUS / FRO / FUP / KIA / POP / BLS / SPG / MEY / GOH / GUM / CHC /<br>COM / ABZ / JAG / OBR / MOS / ROR<br>Fixture Material: Aluminum Die Cast<br>Cut-out Measurements: 98mm / 3 7/8"                                                                                                                                                                                                                                                                                                                                                                                                                                                                                                                                                                                                                                                                                                                                                                                                                                                                                                                                                                                                                                                                                                                                                                                                                                                                                                                                                                                                                         | Brand: Prolicht                                                         |
| Mounting Location: Ceiling<br>Subcategory: Downlight<br><b>PHYSICAL</b><br>Shape: Round<br>Diameter (mm): 107<br>Diameter (in): $4 \frac{3}{16}$<br>Height (mn): 112<br>Height (in): $4 \frac{7}{16}$<br>Ceiling Thickness (mm): 10 / 12.5 / 15<br>Ceiling Thickness (mm): 10 / 12.5 / 15<br>Ceiling Thickness (in): 3/8 or 1/2 or 9/16<br>Min. Recessing Depth (mm): 130<br>Min. Recessing Depth (in): $5 \frac{1}{8}$<br>Light Distribution: Adjustable / Downlight<br>Weight (kg): 0.484<br>Weight (kg): 0.484<br>Weight (lbs): 1.07<br>Fixture Finish: SSR / BKV / CWI / CRY / HAB / UFT / ITA / RUA / FTG / MYG /<br>LOD / PUS / FRO / FUP / KIA / POP / BLS / SPG / MEY / GOH / GUM / CHC /<br>COM / ABZ / JAG / OBR / MOS / ROR<br>Fixture Material: Aluminum Die Cast<br>Cut-out Measurements: 98mm / 3 7/8"                                                                                                                                                                                                                                                                                                                                                                                                                                                                                                                                                                                                                                                                                                                                                                                                                                                                                                                                                                                                                                                                                                                                                                                                                                                                                                                                                                                                                              | Division: Architectural                                                 |
| Subcategory: Downlight<br>PHYSICAL<br>Shape: Round<br>Diameter (mm): 107<br>Diameter (in): $4 \frac{3}{1_{16}}$<br>Height (mm): 112<br>Height (in): $4 \frac{7}{1_{16}}$<br>Ceiling Thickness (mm): 10 / 12.5 / 15<br>Ceiling Thickne | Mounting Type: Recessed                                                 |
| PHYSICAL   Shape: Round   Diameter (mm): 107   Diameter (in): $4 \frac{3}{1_{16}}$ Height (mm): 112   Height (in): $4 \frac{7}{1_{16}}$ Ceiling Thickness (mm): 10 / 12.5 / 15   Ceiling Thickness (mm): 130   Min. Recessing Depth (mm): 130   Min. Recessing Depth (in): 5 $\frac{1}{8}$ Light Distribution: Adjustable / Downlight   Weight (kg): 0.484   Weight (lbs): 1.07   Fixture Finish: SSR / BKV / CWI / CRY / HAB / UFT / ITA / RUA / FTG / MYG / LOD / PUS / FRO / FUP / KIA / POP / BLS / SPG / MEY / GOH / GUM / CHC / COM / ABZ / JAG / OBR / MOS / ROR   Fixture Material: Aluminum Die Cast   Cut-out Measurements: 98mm / 3 7/8"                                                                                                                                                                                                                                                                                                                                                                                                                                                                                                                                                                                                                                                                                                                                                                                                                                                                                                                                                                                                                                                                                                                                                                                                                                                                                                                                                                                                                           | Mounting Location: Ceiling                                              |
| Shape: Round<br>Diameter (mm): 107<br>Diameter (in): 4 ${}^3\!/_{16}$<br>Height (mm): 112<br>Height (in): 4 ${}^7\!/_{16}$<br>Ceiling Thickness (mm): 10 / 12.5 / 15<br>Ceiling Thickness (mm): 10 / 12.5 / 15<br>Ceiling Thickness (in): 3/8 or 1/2 or 9/16<br>Min. Recessing Depth (mm): 130<br>Min. Recessing Depth (in): 5 ${}^7\!/_6$<br>Light Distribution: Adjustable / Downlight<br>Weight (kg): 0.484<br>Weight (kg): 0.484<br>Weight (lbs): 1.07<br>Fixture Finish: SSR / BKV / CWI / CRY / HAB / UFT / ITA / RUA / FTG / MYG /<br>LOD / PUS / FRO / FUP / KIA / POP / BLS / SPG / MEY / GOH / GUM / CHC /<br>COM / ABZ / JAG / OBR / MOS / ROR<br>Fixture Material: Aluminum Die Cast<br>Cut-out Measurements: 98mm / 3 7/8"                                                                                                                                                                                                                                                                                                                                                                                                                                                                                                                                                                                                                                                                                                                                                                                                                                                                                                                                                                                                                                                                                                                                                                                                                                                                                                                                                                                                                                                                                                           | Subcategory: Downlight                                                  |
| Diameter (mm): 107<br>Diameter (in): 4 $\frac{3}{1_{16}}$<br>Height (mm): 112<br>Height (in): 4 $\frac{7}{1_{16}}$<br>Ceiling Thickness (mm): 10 / 12.5 / 15<br>Ceiling Thickness (mm): 10 / 12.5 / 15<br>Ceiling Thickness (in): 3/8 or 1/2 or 9/16<br>Min. Recessing Depth (mm): 130<br>Min. Recessing Depth (in): 5 $\frac{1}{3}$<br>Light Distribution: Adjustable / Downlight<br>Weight (kg): 0.484<br>Weight (lbs): 1.07<br>Fixture Finish: SSR / BKV / CWI / CRY / HAB / UFT / ITA / RUA / FTG / MYG /<br>LOD / PUS / FRO / FUP / KIA / POP / BLS / SPG / MEY / GOH / GUM / CHC /<br>COM / ABZ / JAG / OBR / MOS / ROR<br>Fixture Material: Aluminum Die Cast<br>Cut-out Measurements: 98mm / 3 7/8"                                                                                                                                                                                                                                                                                                                                                                                                                                                                                                                                                                                                                                                                                                                                                                                                                                                                                                                                                                                                                                                                                                                                                                                                                                                                                                                                                                                                                                                                                                                                       | PHYSICAL                                                                |
| Diameter (in): $4\frac{3}{1_{16}}$<br>Height (mm): 112<br>Height (in): $4\frac{7}{1_{16}}$<br>Ceiling Thickness (mm): 10 / 12.5 / 15<br>Ceiling Thickness (mm): 10 / 12.5 / 15<br>Ceiling Thickness (mm): 10 / 12.5 / 15<br>Ceiling Thickness (mm): 130<br>Min. Recessing Depth (mm): 130<br>Min. Recessing Depth (in): $5\frac{1}{8}$<br>Light Distribution: Adjustable / Downlight<br>Weight (kg): 0.484<br>Weight (lbs): 1.07<br>Fixture Finish: SSR / BKV / CWI / CRY / HAB / UFT / ITA / RUA / FTG / MYG /<br>LOD / PUS / FRO / FUP / KIA / POP / BLS / SPG / MEY / GOH / GUM / CHC /<br>COM / ABZ / JAG / OBR / MOS / ROR<br>Fixture Material: Aluminum Die Cast<br>Cut-out Measurements: 98mm / 3 7/8"                                                                                                                                                                                                                                                                                                                                                                                                                                                                                                                                                                                                                                                                                                                                                                                                                                                                                                                                                                                                                                                                                                                                                                                                                                                                                                                                                                                                                                                                                                                                     | Shape: Round                                                            |
| Height (mm): 112<br>Height (in): 4 $\frac{7}{16}$<br>Ceiling Thickness (mm): 10 / 12.5 / 15<br>Ceiling Thickness (in): 3/8 or 1/2 or 9/16<br>Min. Recessing Depth (mm): 130<br>Min. Recessing Depth (in): 5 $\frac{1}{8}$<br>Light Distribution: Adjustable / Downlight<br>Weight (kg): 0.484<br>Weight (lbs): 1.07<br>Fixture Finish: SSR / BKV / CWI / CRY / HAB / UFT / ITA / RUA / FTG / MYG /<br>LOD / PUS / FRO / FUP / KIA / POP / BLS / SPG / MEY / GOH / GUM / CHC /<br>COM / ABZ / JAG / OBR / MOS / ROR<br>Fixture Material: Aluminum Die Cast<br>Cut-out Measurements: 98mm / 3 7/8"                                                                                                                                                                                                                                                                                                                                                                                                                                                                                                                                                                                                                                                                                                                                                                                                                                                                                                                                                                                                                                                                                                                                                                                                                                                                                                                                                                                                                                                                                                                                                                                                                                                  | Diameter (mm): 107                                                      |
| Height (in): $4 \frac{7}{I_{16}}$<br>Ceiling Thickness (mm): 10 / 12.5 / 15<br>Ceiling Thickness (in): 3/8 or 1/2 or 9/16<br>Min. Recessing Depth (mm): 130<br>Min. Recessing Depth (in): $5 \frac{1}{8}$<br>Light Distribution: Adjustable / Downlight<br>Weight (kg): 0.484<br>Weight (lbs): 1.07<br>Fixture Finish: SSR / BKV / CWI / CRY / HAB / UFT / ITA / RUA / FTG / MYG /<br>LOD / PUS / FRO / FUP / KIA / POP / BLS / SPG / MEY / GOH / GUM / CHC /<br>COM / ABZ / JAG / OBR / MOS / ROR<br>Fixture Material: Aluminum Die Cast<br>Cut-out Measurements: 98mm / 3 7/8"                                                                                                                                                                                                                                                                                                                                                                                                                                                                                                                                                                                                                                                                                                                                                                                                                                                                                                                                                                                                                                                                                                                                                                                                                                                                                                                                                                                                                                                                                                                                                                                                                                                                  | Diameter (in): 4 <sup>3</sup> / <sub>16</sub>                           |
| Ceiling Thickness (mm): 10 / 12.5 / 15<br>Ceiling Thickness (in): 3/8 or 1/2 or 9/16<br>Min. Recessing Depth (mm): 130<br>Min. Recessing Depth (in): 5 <sup>1</sup> / <sub>8</sub><br>Light Distribution: Adjustable / Downlight<br>Weight (kg): 0.484<br>Weight (lbs): 1.07<br>Fixture Finish: SSR / BKV / CWI / CRY / HAB / UFT / ITA / RUA / FTG / MYG /<br>LOD / PUS / FRO / FUP / KIA / POP / BLS / SPG / MEY / GOH / GUM / CHC /<br>COM / ABZ / JAG / OBR / MOS / ROR<br>Fixture Material: Aluminum Die Cast<br>Cut-out Measurements: 98mm / 3 7/8"                                                                                                                                                                                                                                                                                                                                                                                                                                                                                                                                                                                                                                                                                                                                                                                                                                                                                                                                                                                                                                                                                                                                                                                                                                                                                                                                                                                                                                                                                                                                                                                                                                                                                         | Height (mm): 112                                                        |
| Ceiling Thickness (in): 3/8 or 1/2 or 9/16<br>Min. Recessing Depth (mm): 130<br>Min. Recessing Depth (in): 5 ½<br>Light Distribution: Adjustable / Downlight<br>Weight (kg): 0.484<br>Weight (lbs): 1.07<br>Fixture Finish: SSR / BKV / CWI / CRY / HAB / UFT / ITA / RUA / FTG / MYG /<br>LOD / PUS / FRO / FUP / KIA / POP / BLS / SPG / MEY / GOH / GUM / CHC /<br>COM / ABZ / JAG / OBR / MOS / ROR<br>Fixture Material: Aluminum Die Cast<br>Cut-out Measurements: 98mm / 3 7/8"                                                                                                                                                                                                                                                                                                                                                                                                                                                                                                                                                                                                                                                                                                                                                                                                                                                                                                                                                                                                                                                                                                                                                                                                                                                                                                                                                                                                                                                                                                                                                                                                                                                                                                                                                             | Height (in): $4\frac{7}{16}$                                            |
| Min. Recessing Depth (mm): 130<br>Min. Recessing Depth (in): 5 $\frac{1}{8}$<br>Light Distribution: Adjustable / Downlight<br>Weight (kg): 0.484<br>Weight (lbs): 1.07<br>Fixture Finish: SSR / BKV / CWI / CRY / HAB / UFT / ITA / RUA / FTG / MYG /<br>LOD / PUS / FRO / FUP / KIA / POP / BLS / SPG / MEY / GOH / GUM / CHC /<br>COM / ABZ / JAG / OBR / MOS / ROR<br>Fixture Material: Aluminum Die Cast<br>Cut-out Measurements: 98mm / 3 7/8"                                                                                                                                                                                                                                                                                                                                                                                                                                                                                                                                                                                                                                                                                                                                                                                                                                                                                                                                                                                                                                                                                                                                                                                                                                                                                                                                                                                                                                                                                                                                                                                                                                                                                                                                                                                               | Ceiling Thickness (mm): 10 / 12.5 / 15                                  |
| Min. Recessing Depth (in): 5 ½<br>Light Distribution: Adjustable / Downlight<br>Weight (kg): 0.484<br>Weight (lbs): 1.07<br>Fixture Finish: SSR / BKV / CWI / CRY / HAB / UFT / ITA / RUA / FTG / MYG /<br>LOD / PUS / FRO / FUP / KIA / POP / BLS / SPG / MEY / GOH / GUM / CHC /<br>COM / ABZ / JAG / OBR / MOS / ROR<br>Fixture Material: Aluminum Die Cast<br>Cut-out Measurements: 98mm / 3 7/8"                                                                                                                                                                                                                                                                                                                                                                                                                                                                                                                                                                                                                                                                                                                                                                                                                                                                                                                                                                                                                                                                                                                                                                                                                                                                                                                                                                                                                                                                                                                                                                                                                                                                                                                                                                                                                                             | Ceiling Thickness (in): 3/8 or 1/2 or 9/16                              |
| Light Distribution: Adjustable / Downlight<br>Weight (kg): 0.484<br>Weight (lbs): 1.07<br>Fixture Finish: SSR / BKV / CWI / CRY / HAB / UFT / ITA / RUA / FTG / MYG /<br>LOD / PUS / FRO / FUP / KIA / POP / BLS / SPG / MEY / GOH / GUM / CHC /<br>COM / ABZ / JAG / OBR / MOS / ROR<br>Fixture Material: Aluminum Die Cast<br>Cut-out Measurements: 98mm / 3 7/8"                                                                                                                                                                                                                                                                                                                                                                                                                                                                                                                                                                                                                                                                                                                                                                                                                                                                                                                                                                                                                                                                                                                                                                                                                                                                                                                                                                                                                                                                                                                                                                                                                                                                                                                                                                                                                                                                               | Min. Recessing Depth (mm): 130                                          |
| Weight (kg): 0.484<br>Weight (lbs): 1.07<br>Fixture Finish: SSR / BKV / CWI / CRY / HAB / UFT / ITA / RUA / FTG / MYG /<br>LOD / PUS / FRO / FUP / KIA / POP / BLS / SPG / MEY / GOH / GUM / CHC /<br>COM / ABZ / JAG / OBR / MOS / ROR<br>Fixture Material: Aluminum Die Cast<br>Cut-out Measurements: 98mm / 3 7/8"                                                                                                                                                                                                                                                                                                                                                                                                                                                                                                                                                                                                                                                                                                                                                                                                                                                                                                                                                                                                                                                                                                                                                                                                                                                                                                                                                                                                                                                                                                                                                                                                                                                                                                                                                                                                                                                                                                                             | Min. Recessing Depth (in): 5 $\frac{1}{8}$                              |
| Weight (lbs): 1.07<br>Fixture Finish: SSR / BKV / CWI / CRY / HAB / UFT / ITA / RUA / FTG / MYG /<br>LOD / PUS / FRO / FUP / KIA / POP / BLS / SPG / MEY / GOH / GUM / CHC /<br>COM / ABZ / JAG / OBR / MOS / ROR<br>Fixture Material: Aluminum Die Cast<br>Cut-out Measurements: 98mm / 3 7/8"                                                                                                                                                                                                                                                                                                                                                                                                                                                                                                                                                                                                                                                                                                                                                                                                                                                                                                                                                                                                                                                                                                                                                                                                                                                                                                                                                                                                                                                                                                                                                                                                                                                                                                                                                                                                                                                                                                                                                   | Light Distribution: Adjustable / Downlight                              |
| Fixture Finish: SSR / BKV / CWI / CRY / HAB / UFT / ITA / RUA / FTG / MYG /<br>LOD / PUS / FRO / FUP / KIA / POP / BLS / SPG / MEY / GOH / GUM / CHC /<br>COM / ABZ / JAG / OBR / MOS / ROR<br>Fixture Material: Aluminum Die Cast<br>Cut-out Measurements: 98mm / 3 7/8"                                                                                                                                                                                                                                                                                                                                                                                                                                                                                                                                                                                                                                                                                                                                                                                                                                                                                                                                                                                                                                                                                                                                                                                                                                                                                                                                                                                                                                                                                                                                                                                                                                                                                                                                                                                                                                                                                                                                                                         | Weight (kg): 0.484                                                      |
| LOD / PUS / FRO / FUP / KIA / POP / BLS / SPG / MEY / GOH / GUM / CHC /<br>COM / ABZ / JAG / OBR / MOS / ROR<br>Fixture Material: Aluminum Die Cast<br>Cut-out Measurements: 98mm / 3 7/8"                                                                                                                                                                                                                                                                                                                                                                                                                                                                                                                                                                                                                                                                                                                                                                                                                                                                                                                                                                                                                                                                                                                                                                                                                                                                                                                                                                                                                                                                                                                                                                                                                                                                                                                                                                                                                                                                                                                                                                                                                                                        | Weight (lbs): 1.07                                                      |
| Cut-out Measurements: 98mm / 3 7/8"                                                                                                                                                                                                                                                                                                                                                                                                                                                                                                                                                                                                                                                                                                                                                                                                                                                                                                                                                                                                                                                                                                                                                                                                                                                                                                                                                                                                                                                                                                                                                                                                                                                                                                                                                                                                                                                                                                                                                                                                                                                                                                                                                                                                               | LOD / PUS / FRO / FUP / KIA / POP / BLS / SPG / MEY / GOH / GUM / CHC / |
|                                                                                                                                                                                                                                                                                                                                                                                                                                                                                                                                                                                                                                                                                                                                                                                                                                                                                                                                                                                                                                                                                                                                                                                                                                                                                                                                                                                                                                                                                                                                                                                                                                                                                                                                                                                                                                                                                                                                                                                                                                                                                                                                                                                                                                                   | Fixture Material: Aluminum Die Cast                                     |
|                                                                                                                                                                                                                                                                                                                                                                                                                                                                                                                                                                                                                                                                                                                                                                                                                                                                                                                                                                                                                                                                                                                                                                                                                                                                                                                                                                                                                                                                                                                                                                                                                                                                                                                                                                                                                                                                                                                                                                                                                                                                                                                                                                                                                                                   | Cut-out Measurements: 98mm / 3 7/8"                                     |
|                                                                                                                                                                                                                                                                                                                                                                                                                                                                                                                                                                                                                                                                                                                                                                                                                                                                                                                                                                                                                                                                                                                                                                                                                                                                                                                                                                                                                                                                                                                                                                                                                                                                                                                                                                                                                                                                                                                                                                                                                                                                                                                                                                                                                                                   | ELECTRICAL                                                              |