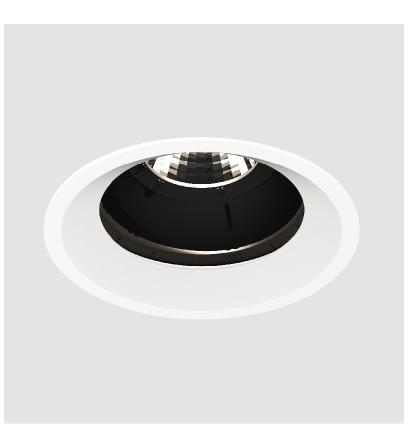

# **BIONIQ ROUND ADJUSTABLE RECESSED**

### GENERAL

| Series: Bioniq                                                              |
|-----------------------------------------------------------------------------|
| Subseries: Bioniq Round Adjustable                                          |
| Brand: Prolicht                                                             |
| Division: Architectural                                                     |
| Mounting Type: Recessed                                                     |
| Mounting Location: Ceiling                                                  |
| Subcategory: Downlight                                                      |
| PHYSICAL                                                                    |
| Shape: Round                                                                |
| Diameter (mm): 107                                                          |
| Diameter (in): $4\frac{3}{16}$                                              |
| Height (mm): 112                                                            |
| Height (in): $4\frac{7}{16}$                                                |
| Ceiling Thickness (mm): 10 / 12.5 / 15                                      |
| Ceiling Thickness (in): 3/8 or 1/2 or 9/16                                  |
| Min. Recessing Depth (mm): 130                                              |
| Min. Recessing Depth (in): $5\frac{1}{8}$                                   |
| Light Distribution: Adjustable / Downlight                                  |
| Weight (kg): 0.46                                                           |
| Weight (lbs): 1.01                                                          |
| Fixture Finish: SSR / BKV / CWI / CRY / HAB / UFT / ITA / RUA / FTG / MYG / |
| LOD / PUS / FRO / FUP / KIA / POP / BLS / SPG / MEY / GOH / GUM / CHC /     |
| COM / ABZ / JAG / OBR / MOS / ROR                                           |
| Fixture Material: Aluminum Die Cast                                         |
| Cut-out Measurements: 98mm / 3 7/8"                                         |
| ELECTRICAL                                                                  |
| Lemma Types LED (Zhang Standard)                                            |