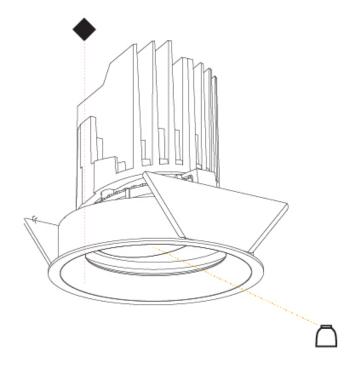

### GENERAL

| Series: Bioniq                                                              |
|-----------------------------------------------------------------------------|
| Subseries: Bioniq Round Adjustable                                          |
| Brand: Prolicht                                                             |
| Division: Architectural                                                     |
| Mounting Type: Recessed                                                     |
| Mounting Location: Ceiling                                                  |
| Subcategory: Downlight                                                      |
| PHYSICAL                                                                    |
| Shape: Round                                                                |
| Diameter (mm): 107                                                          |
| Diameter (in): $4\frac{3}{16}$                                              |
| Height (mm): 112                                                            |
| Height (in): $4\frac{7}{16}$                                                |
| Ceiling Thickness (mm): 10 / 12.5 / 15                                      |
| Ceiling Thickness (in): 3/8 or 1/2 or 9/16                                  |
| Min. Recessing Depth (mm): 130                                              |
| Min. Recessing Depth (in): $5\frac{1}{8}$                                   |
| Light Distribution: Adjustable / Downlight                                  |
| Weight (kg): 0.46                                                           |
| Weight (lbs): 1.01                                                          |
| Fixture Finish: SSR / BKV / CWI / CRY / HAB / UFT / ITA / RUA / FTG / MYG / |
| LOD / PUS / FRO / FUP / KIA / POP / BLS / SPG / MEY / GOH / GUM / CHC /     |
| COM / ABZ / JAG / OBR / MOS / ROR                                           |
| Fixture Material: Aluminum Die Cast                                         |
| Cut-out Measurements: 98mm / 3 7/8"                                         |
| ELECTRICAL                                                                  |
| Lemma Types LED (Zhang Standard)                                            |

### OPTICAL

Reflector°: 20 / 40 / 60

Adjustability: Rotational 355°; Tilt 30°